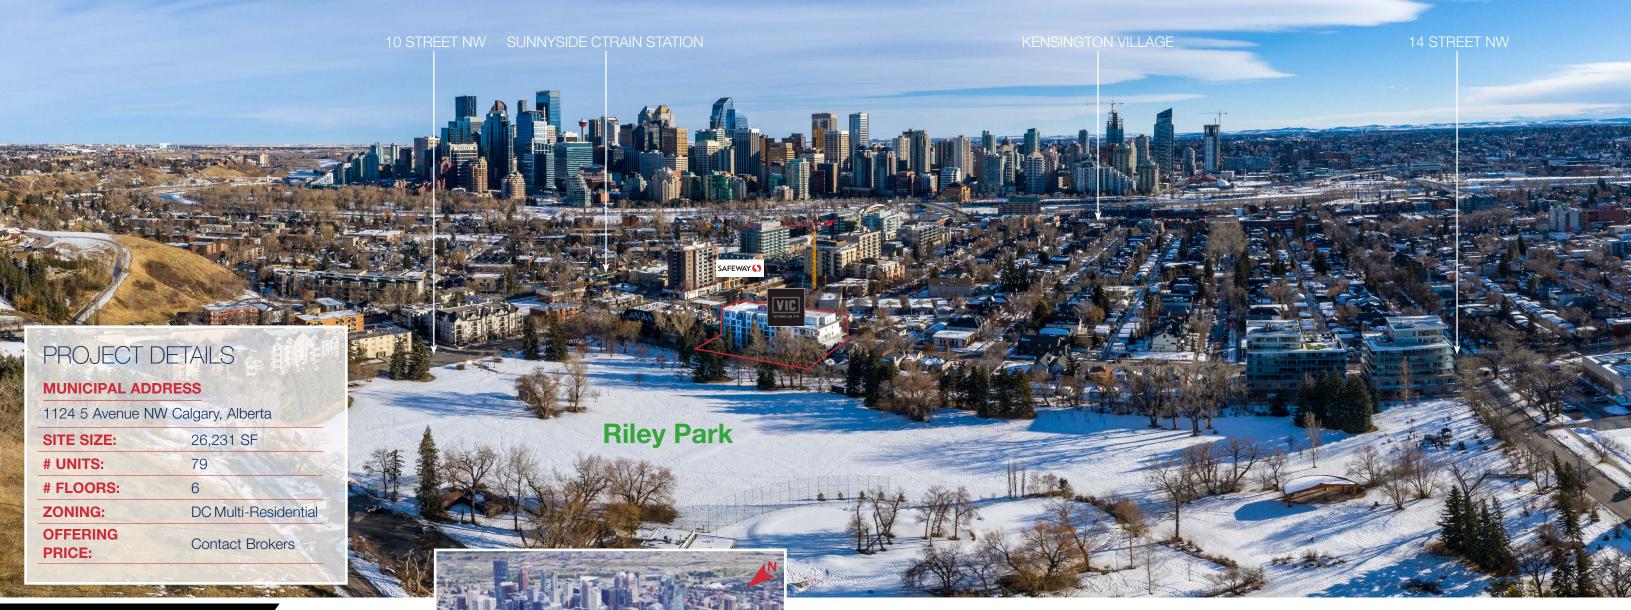

# Superb Inner-City Location

Just steps away from Sunnyside LRT (Light Rail Transit System) station, offering luxury urban living within 15-minute walk to Calgary's Business Core.

Nested in a quiet and upscale community of Kensington, the VIC has spectacular downtown views and boasts a short walk to the Safeway Kensington shopping and a variety of restaurants and places of interest.

### **PROPERTY INFORMATION**

- Located in the desirable community of Hillhurst
- One block to trendy "Kensington Village"
- www.visitkensington.com
- In close proximity to Safeway, Sunnyside LRT Station, and SAIT and various retail and recreational amenities
- Property backs onto Riley Park (22 Acres)
- Just minutes from Calgary's Business Core
- High quality building amenities including Penthouse Lounge, Rooftop Patio, Full service fitness centre with exercise yard and many more.
- Units feature 9-10 ft ceilings, Stainless-steel Samsung® appliances, Sleek quartz countertops, Durable LVT flooring.

#### THE LOCATION & ACCESSIBILITY

2 MIN WALK SAFEWAY

8 MIN WALK SAIT

15 MIN WALK Calgary Business Core 3 MIN WALK SUNNYSIDE LRT (Train Station)

Calgary Business Cor