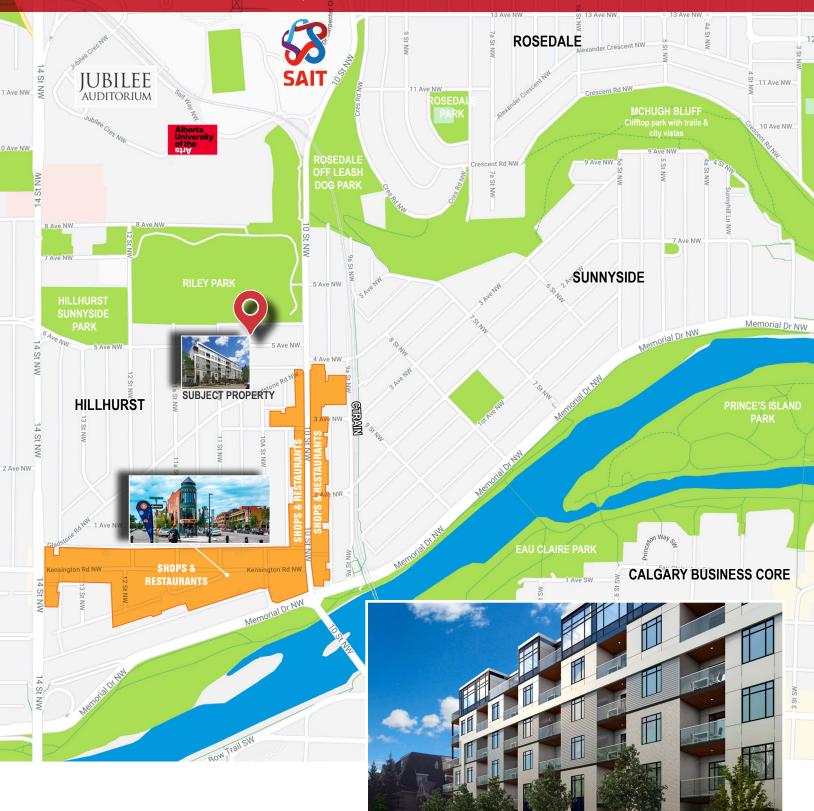

# Superb Inner-City Location

Just steps away from Sunnyside LRT (Light Rail Transit System) station, offering luxury urban living within 15-minute walk to Calgary's Business Core.

Nested in a quiet and upscale community of Kensington, the VIC has spectacular downtown views and boasts a short walk to the Safeway Kensington shopping and a variety of restaurants and places of interest.

### **PROPERTY INFORMATION**

- Located in the desirable community of Hillhurst
- One block to trendy "Kensington Village"
- www.visitkensington.com
- In close proximity to Safeway, Sunnyside LRT Station, and SAIT and various retail and recreational amenities
- Property backs onto Riley Park (22 Acres)
- Just minutes from Calgary's Business Core
- High quality building amenities including Penthouse Lounge, Rooftop Patio, Full service fitness centre with exercise yard and many more.
- Units feature 9-10 ft ceilings, Stainless-steel Samsung® appliances, Sleek quartz countertops, Durable LVT flooring.

#### THE LOCATION & ACCESSIBILITY

2 MIN WALK SAFEWAY

8 MIN WALK SAIT

15 MIN WALK Calgary Business Core 3 MIN WALK SUNNYSIDE LRT (Train Station)

Calgary Business Cor