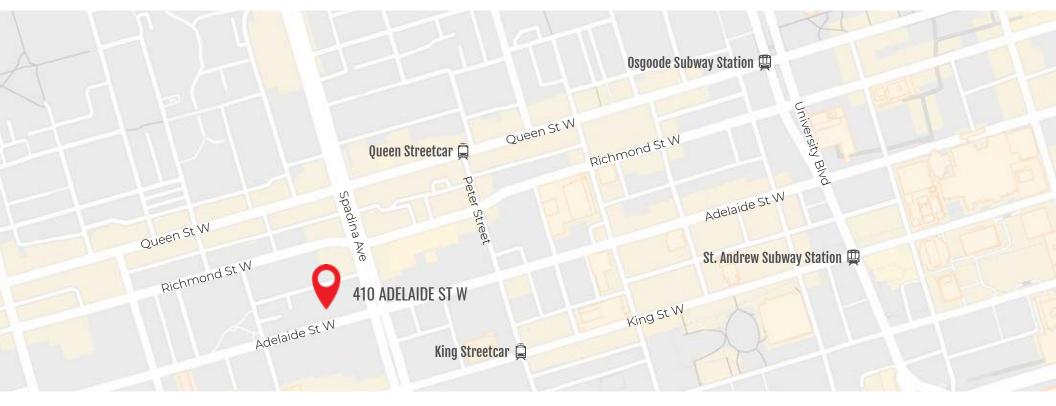

### **410 ADELAIDE**

410 Adelaide St. W. Suite 220 Toronto, ON M5V 1S8

> Book a Tour join@verkspace.ca 416 304 9613

LOCATIONS 410 Adelaide Street West- Suite 220 32 Britain Street- Suite 100

## TRANSIT

- Osgoode Subway Station 8 min walk
- Union Station 18min walk 6 min drive
- 504 King Street Car 2 min walk

501 Queen Street Car • 1 min walk

510 Spadina Street Car • 1 min walk

Billy Bishop Airport • 8 min drive Pearson