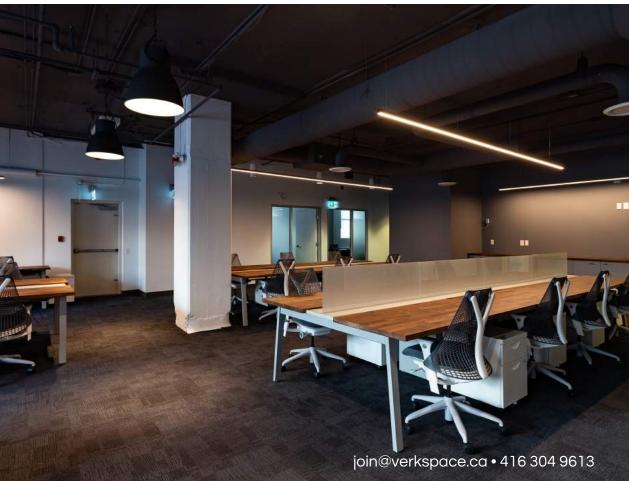

## **FEATURES**

- 7,000 square feet of prime office space
- $\cdot$  Modern Meeting Rooms
- $\cdot$  Phone Booths
- $\cdot$  Mid-century inspired designer lounges
- Secure Indoor Bike Storage + Showers

# **MEMBER PERKS**

|                                       |                        | ٢                          | Ŧ                         |
|---------------------------------------|------------------------|----------------------------|---------------------------|
| Printing, Copy<br>& Fax               | Community<br>Kitchens  | Private Phone<br>Booths    | Designer<br>Lounge Spaces |
| (24)                                  | ()(( ( °               | =                          |                           |
| 24hr Office<br>Access                 | Ultra-Fast<br>1GB WiFi | Mail & Package<br>Handling | Hardwire<br>Ethernet      |
|                                       | <u>E</u> B             |                            | Ŷ                         |
| Micro-roast Coffee,<br>Loose Leaf Tea | Meeting Rooms          | Daily Cleaning             | Fresh Fruit               |
| H.                                    | (P_)                   | C.S.                       | Æ                         |