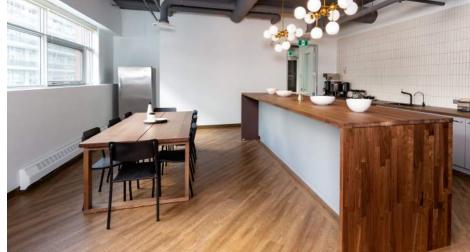

## **FEATURES**

- 7,000 square feet of prime office space
- $\cdot$  Modern Meeting Rooms
- $\cdot$  Phone Booths
- $\cdot$  Mid-century inspired designer lounges
- Secure Indoor Bike Storage + Showers

# **MEMBER PERKS**

|                                       |                        | ٢                          | Ŧ                         |
|---------------------------------------|------------------------|----------------------------|---------------------------|
| Printing, Copy<br>& Fax               | Community<br>Kitchens  | Private Phone<br>Booths    | Designer<br>Lounge Spaces |
| (24)                                  | ()(( ( °               | =                          |                           |
| 24hr Office<br>Access                 | Ultra-Fast<br>1GB WiFi | Mail & Package<br>Handling | Hardwire<br>Ethernet      |
|                                       | <u>E</u> B             |                            | Ŷ                         |
| Micro-roast Coffee,<br>Loose Leaf Tea | Meeting Rooms          | Daily Cleaning             | Fresh Fruit               |
| H.                                    | (P_)                   | C.S.                       | Æ                         |