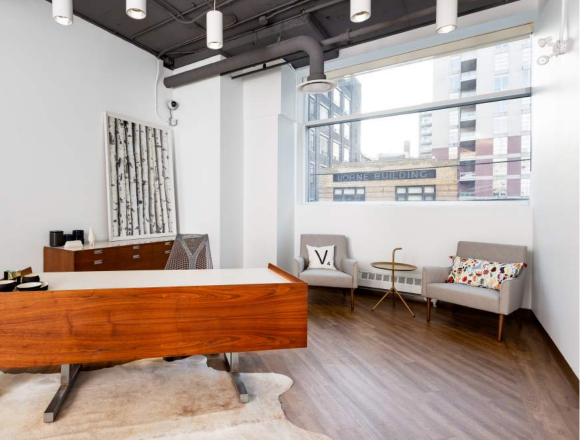

## **FEATURES**

- 7,000 square feet of prime office space
- $\cdot$  Modern Meeting Rooms
- $\cdot$  Phone Booths
- $\cdot$  Mid-century inspired designer lounges
- Secure Indoor Bike Storage + Showers

# **MEMBER PERKS**

|                                       |                        | ٢                          | Ŧ                         |
|---------------------------------------|------------------------|----------------------------|---------------------------|
| Printing, Copy<br>& Fax               | Community<br>Kitchens  | Private Phone<br>Booths    | Designer<br>Lounge Spaces |
| (24)                                  | ()(( ( °               | =                          |                           |
| 24hr Office<br>Access                 | Ultra-Fast<br>1GB WiFi | Mail & Package<br>Handling | Hardwire<br>Ethernet      |
|                                       | <u>E</u> B             |                            | Ŷ                         |
| Micro-roast Coffee,<br>Loose Leaf Tea | Meeting Rooms          | Daily Cleaning             | Fresh Fruit               |
| H.                                    | (P_)                   | C.S.                       | Æ                         |