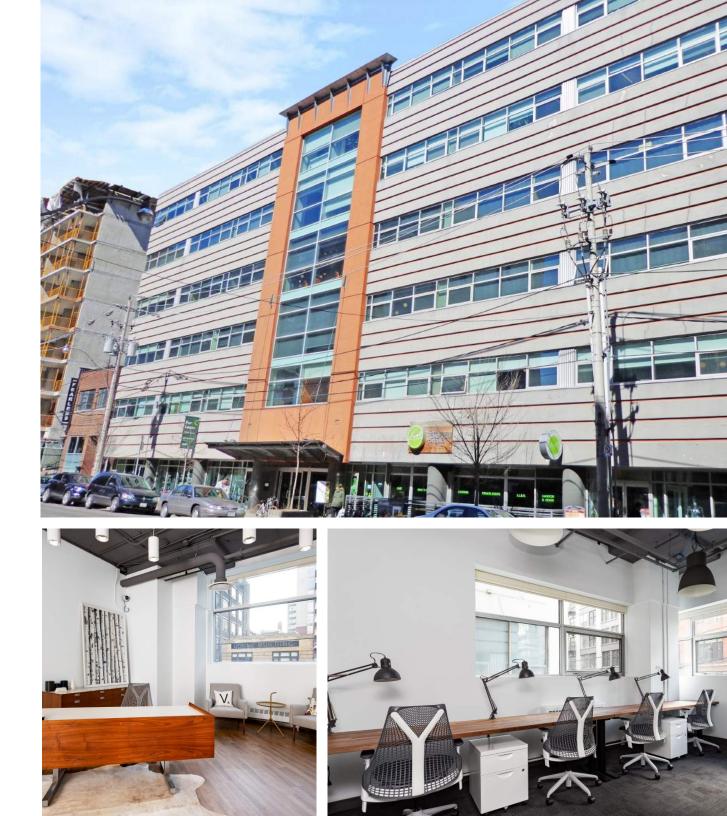

### **410 ADELAIDE**

410 Adelaide St. W. Suite 220 Toronto, ON M5V 1S8

> Book a Tour join@verkspace.ca 416 304 9613

LOCATIONS 410 Adelaide Street West- Suite 220 32 Britain Street- Suite 100

## **FEATURES**

- 7,000 square feet of prime office space
- $\cdot$  Modern Meeting Rooms
- $\cdot$  Phone Booths
- $\cdot$  Mid-century inspired designer lounges
- Secure Indoor Bike Storage + Showers