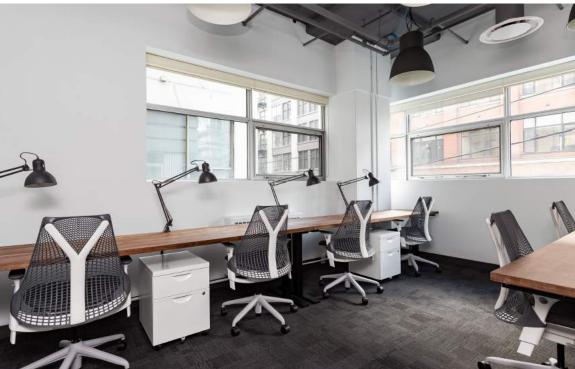

## **FEATURES**

- 7,000 square feet of prime office space
- $\cdot$  Modern Meeting Rooms
- $\cdot$  Phone Booths
- $\cdot$  Mid-century inspired designer lounges
- Secure Indoor Bike Storage + Showers

# **MEMBER PERKS**

|                                       |                        | ٢                          | Ŧ                         |
|---------------------------------------|------------------------|----------------------------|---------------------------|
| Printing, Copy<br>& Fax               | Community<br>Kitchens  | Private Phone<br>Booths    | Designer<br>Lounge Spaces |
| (24)                                  | ()(( ( °               | =                          |                           |
| 24hr Office<br>Access                 | Ultra-Fast<br>1GB WiFi | Mail & Package<br>Handling | Hardwire<br>Ethernet      |
|                                       | <u>E</u> B             |                            | Ŷ                         |
| Micro-roast Coffee,<br>Loose Leaf Tea | Meeting Rooms          | Daily Cleaning             | Fresh Fruit               |
| H.                                    | (P_)                   | C.S.                       | Æ                         |