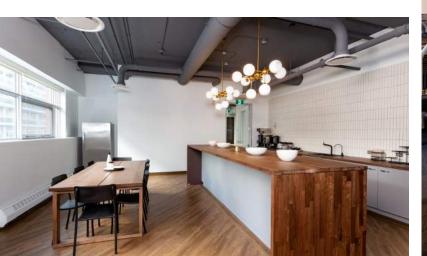

## **FEATURES**

- 7,000 square feet of prime office space
- $\cdot$  Modern Meeting Rooms
- $\cdot$  Phone Booths
- $\cdot$  Mid-century inspired designer lounges
- Secure Indoor Bike Storage + Showers

# **MEMBER PERKS**

|                                       |                        | ٢                          | Ŧ                         |
|---------------------------------------|------------------------|----------------------------|---------------------------|
| Printing, Copy<br>& Fax               | Community<br>Kitchens  | Private Phone<br>Booths    | Designer<br>Lounge Spaces |
| (24)                                  | ()(( ( °               | =                          |                           |
| 24hr Office<br>Access                 | Ultra-Fast<br>1GB WiFi | Mail & Package<br>Handling | Hardwire<br>Ethernet      |
|                                       | <u>E</u> B             |                            | Ŷ                         |
| Micro-roast Coffee,<br>Loose Leaf Tea | Meeting Rooms          | Daily Cleaning             | Fresh Fruit               |
| H.                                    | (P_)                   | C.S.                       | Æ                         |