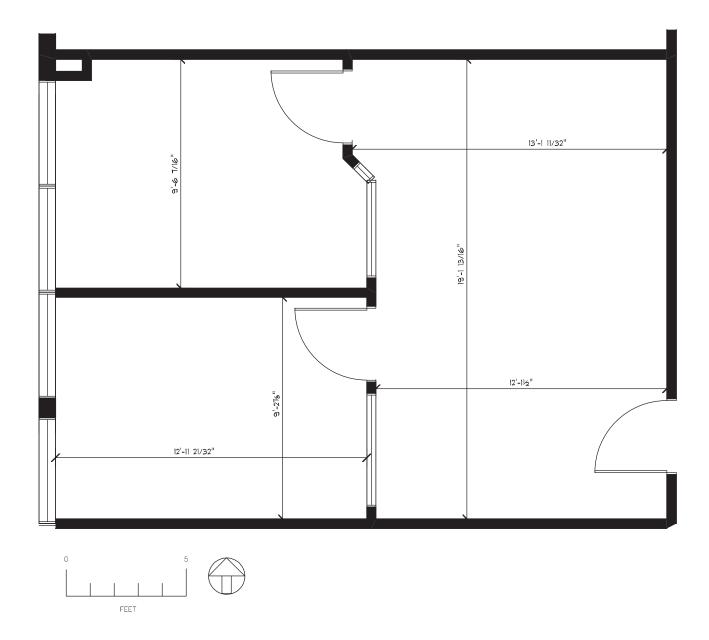

BASIC RENT: \$21.00psf | ADDITIONAL RENT: \$23.71 psf (2022 est.)

Rentable Area: 618 sf | Available: Immediately

This space offers a reception area and two private offices.

BASIC RENT: \$20.00psf | ADDITIONAL RENT: \$23.71 psf (2022 est.)

Rentable Area: 1,440 sf | Available: Immediately

This space offers 4 private offices, a boardroom, and a kitchenette.