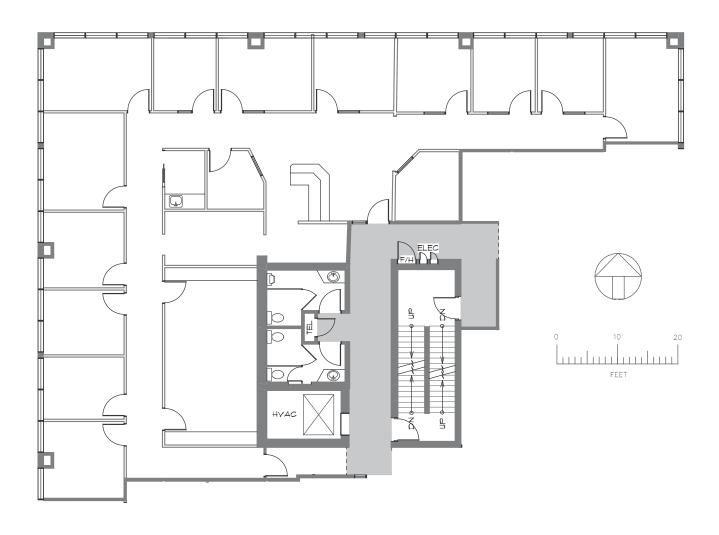

Direct exposure to elevators with 13 perimeter offices, a kitchenette, and a board room.

BASIC RENT: \$17.00psf | ADDITIONAL RENT: \$23.71 psf (2022 est.)

Rentable Area: 2,520 sf | Available: Immediately

Open plan premises, including a reception and storage.

BASIC RENT: \$21.00psf | ADDITIONAL RENT: \$23.71 psf (2022 est.)

Rentable Area: 2,905 sf | Available: Immediately

Premises is improved with reception desk, several perimeter and interior offices, kitchenette, and an open area.

BASIC RENT: \$21.00psf | ADDITIONAL RENT: \$23.71 psf (2022 est.)

Rentable Area: 618 sf | Available: Immediately

This space offers a reception area and two private offices.

BASIC RENT: \$20.00psf | ADDITIONAL RENT: \$23.71 psf (2022 est.)

Rentable Area: 1,440 sf | Available: Immediately

This space offers 4 private offices, a boardroom, and a kitchenette.