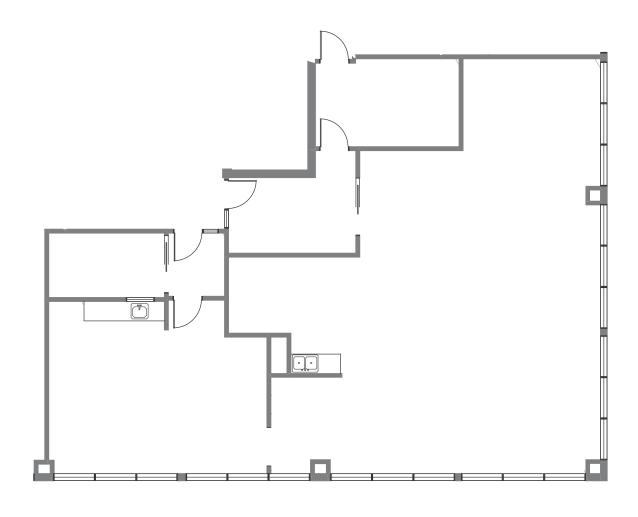

Open plan premises, including a reception and storage.

BASIC RENT: \$21.00psf | ADDITIONAL RENT: \$23.71 psf (2022 est.)

Rentable Area: 2,905 sf | Available: Immediately

Premises is improved with reception desk, several perimeter and interior offices, kitchenette, and an open area.