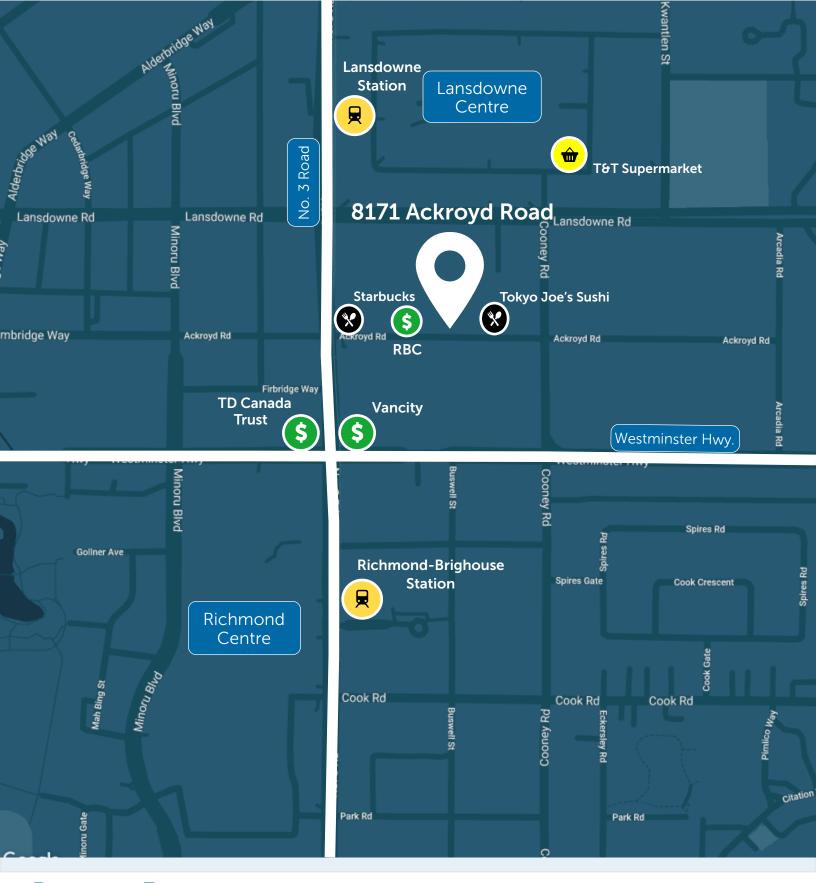

#### **Property Features**

- Close proximity to numerous amenities such as grocery, restaurants, retail, transit, and more
- 2. 6 minute walk to Lansdowne Skytrain Station

- 4. Walking distance to Canada's largest T&T Supermarket
- 5. Retail connected to property
- 6. 2nd level reserve parking
- 3. Less than 1km to Richmond Centre