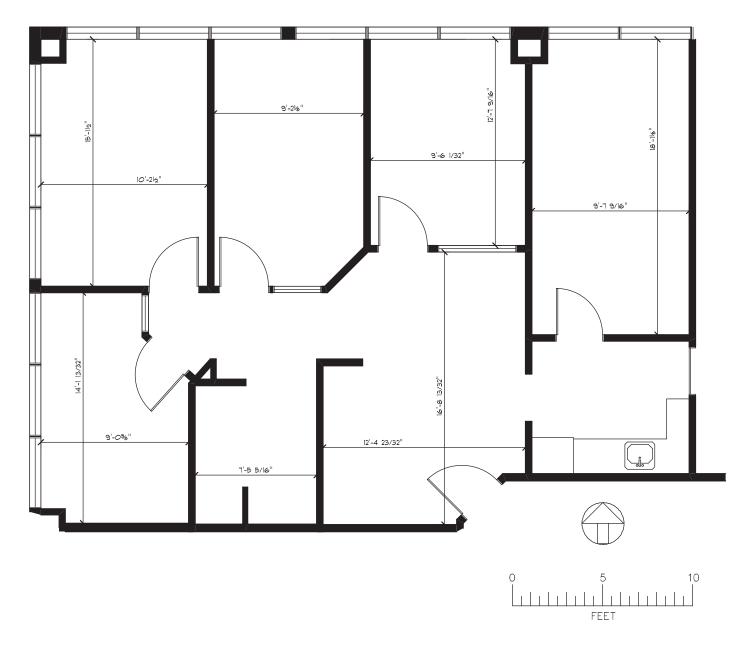

Direct exposure to elevators with 13 perimeter offices, a kitchenette, and a board room.

BASIC RENT: \$17.00psf | ADDITIONAL RENT: \$23.71 psf (2022 est.)

Rentable Area: 2,520 sf | Available: Immediately

Open plan premises, including a reception and storage.

BASIC RENT: \$21.00psf | ADDITIONAL RENT: \$23.71 psf (2022 est.)

Rentable Area: 2,905 sf | Available: Immediately

Premises is improved with reception desk, several perimeter and interior offices, kitchenette, and an open area.