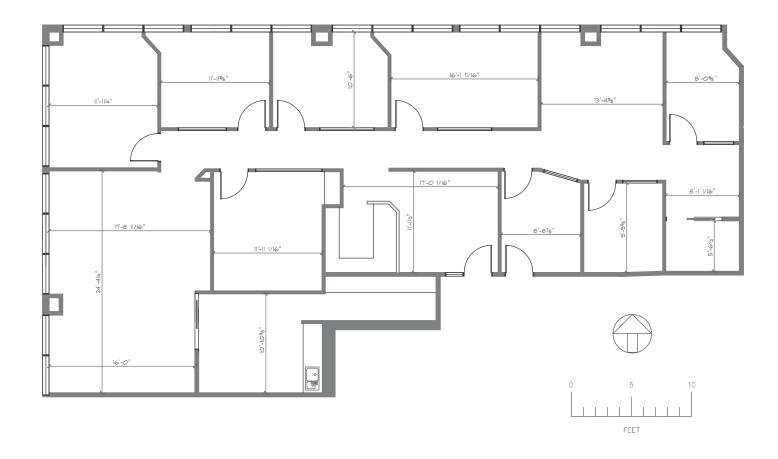

Direct exposure to elevators with 13 perimeter offices, a kitchenette, and a board room.

BASIC RENT: \$17.00psf | ADDITIONAL RENT: \$23.71 psf (2022 est.)

Rentable Area: 2,520 sf | Available: Immediately