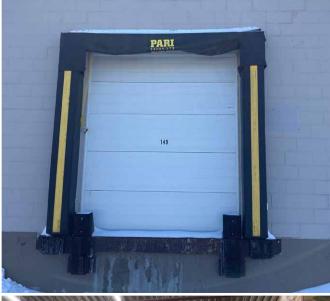

K



## 149 De Baets Street

## **PROPERTY DETAILS**

| BUILDING AREA (+/-)  | 33,225 sq. ft.                        |
|----------------------|---------------------------------------|
| AREA AVAILABLE (+/-) | 3,380 sq. ft.                         |
| AVAILABILITY         | September 1, 2022                     |
| LOADING              | 1 Dock level door                     |
| ZONING               | M2                                    |
| NET RENTAL RATE      | Contact Agent                         |
| ADDITIONAL RENT      | \$4.85 sq. ft.                        |
| CEILING HEIGHT       | 14'                                   |
| ELECTRICAL           | 600 Amp, 120/208 Volt, 3 Phase 4 Wire |



#### **FLOOR PLAN**





## 149 De Baets Street

## **EXTERIOR AND INTERIOR PHOTOGRAPHS**







## 149 De Baets Street

#### **DRIVE TIME ANALYSIS**

















# 141-159

#### CAPITAL COMMERCIAL REAL ESTATE SERVICES INC.

300 - 570 Portage Avenue, Winnipeg, Manitoba R3C 0G4 T (204) 943-5700 | F (204) 956-2783 | capitalgrp.ca

#### Luke Paulsen

Senior Advisor - Sales & Leasing (204) 985-1358 luke.paulsen@capitalgrp.ca

Disclaimer: Capital Commercial Real Estate Services Inc. ("Capital") does not accept or assume any responsibility or liability, direct or consequential, for the information set out herein, including, without limitation, any projections, images, opinions, assumptions and estimates obtained from third parties. This information has not been verified by Capital, and Capital does not guarantee the accuracy, correctness and completeness of this information. The rec