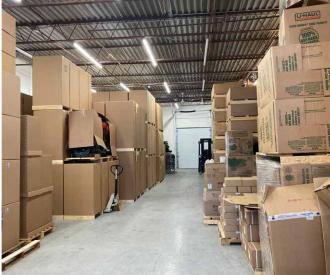

## 149 De Baets Street

## **PROPERTY DETAILS**

| BUILDING AREA (+/-)  | 33,225 sq. ft.                        |
|----------------------|---------------------------------------|
| AREA AVAILABLE (+/-) | 3,380 sq. ft.                         |
| AVAILABILITY         | September 1, 2022                     |
| LOADING              | 1 Dock level door                     |
| ZONING               | M2                                    |
| NET RENTAL RATE      | Contact Agent                         |
| ADDITIONAL RENT      | \$4.85 sq. ft.                        |
| CEILING HEIGHT       | 14'                                   |
| ELECTRICAL           | 600 Amp, 120/208 Volt, 3 Phase 4 Wire |



#### **FLOOR PLAN**





## 149 De Baets Street

## **EXTERIOR AND INTERIOR PHOTOGRAPHS**







## 149 De Baets Street

#### **DRIVE TIME ANALYSIS**

















# 141-159

#### CAPITAL COMMERCIAL REAL ESTATE SERVICES INC.

300 - 570 Portage Avenue, Winnipeg, Manitoba R3C 0G4 T (204) 943-5700 | F (204) 956-2783 | capitalgrp.ca

#### Luke Paulsen

Senior Advisor - Sales & Leasing (204) 985-1358 luke.paulsen@capitalgrp.ca

Disclaimer: Capital Commercial Real Estate Services Inc. ("Capital") does not accept or assume any responsibility or liability, direct or consequential, for the information set out herein, including, without limitation, any projections, images, opinions, assumptions and estimates obtained from third parties. This information has not been verified by Capital, and Capital does not guarantee the accuracy, correctness and completeness of this information. The recip