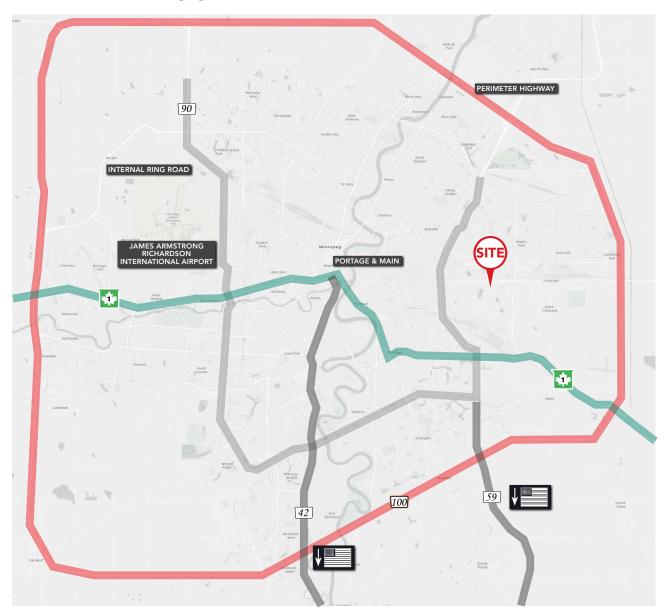

ILDING AREA (+/-)  | 33,225 sq. ft.                        |
|----------------------|---------------------------------------|
| AREA AVAILABLE (+/-) | 3,380 sq. ft.                         |
| AVAILABILITY         | September 1, 2022                     |
| LOADING              | 1 Dock level door                     |
| ZONING               | M2                                    |
| NET RENTAL RATE      | Contact Agent                         |
| ADDITIONAL RENT      | \$4.85 sq. ft.                        |
| CEILING HEIGHT       | 14'                                   |
| ELECTRICAL           | 600 Amp, 120/208 Volt, 3 Phase 4 Wire |



#### **FLOOR PLAN**





## 149 De Baets Street

## **EXTERIOR AND INTERIOR PHOTOGRAPHS**







## 149 De Baets Street

#### **DRIVE TIME ANALYSIS**

















# 141-159

#### CAPITAL COMMERCIAL REAL ESTATE SERVICES INC.

300 - 570 Portage Avenue, Winnipeg, Manitoba R3C 0G4 T (204) 943-5700 | F (204) 956-2783 | capitalgrp.ca

#### Luke Paulsen

Senior Advisor - Sales & Leasing (204) 985-1358 luke.paulsen@capitalgrp.ca

Disclaimer: Capital Commercial Real Estate Services Inc. ("Capital") does not accept or assume any responsibility or liability, direct or consequential, for the information set out herein, including, without limitation, any projections, images, opinions, assumptions and estimates obtained from third parties. This information has not been verified by Capital, and Capital does not guarantee the accuracy, correctness and completeness of this information. The recipient of this information should take such steps as the r