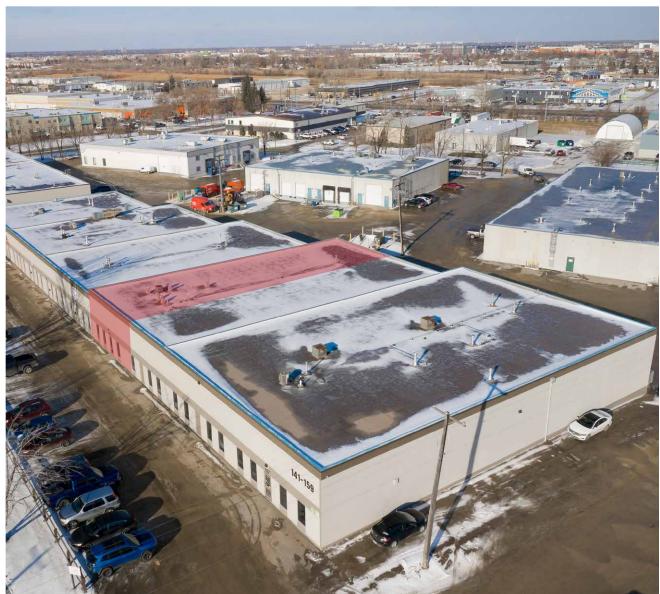

ARK



## 149 De Baets Street

## **PROPERTY DETAILS**

| BUILDING AREA (+/-)  | 33,225 sq. ft.                        |
|----------------------|---------------------------------------|
| AREA AVAILABLE (+/-) | 3,380 sq. ft.                         |
| AVAILABILITY         | September 1, 2022                     |
| LOADING              | 1 Dock level door                     |
| ZONING               | M2                                    |
| NET RENTAL RATE      | Contact Agent                         |
| ADDITIONAL RENT      | \$4.85 sq. ft.                        |
| CEILING HEIGHT       | 14'                                   |
| ELECTRICAL           | 600 Amp, 120/208 Volt, 3 Phase 4 Wire |



#### **FLOOR PLAN**





## 149 De Baets Street

## **EXTERIOR AND INTERIOR PHOTOGRAPHS**







## 149 De Baets Street

#### **DRIVE TIME ANALYSIS**

















# 141-159

#### CAPITAL COMMERCIAL REAL ESTATE SERVICES INC.

300 - 570 Portage Avenue, Winnipeg, Manitoba R3C 0G4 T (204) 943-5700 | F (204) 956-2783 | capitalgrp.ca

#### Luke Paulsen

Senior Advisor - Sales & Leasing (204) 985-1358 luke.paulsen@capitalgrp.ca

Disclaimer: Capital Commercial Real Estate Services Inc. ("Capital") does not accept or assume any responsibility or liability, direct or consequential, for the information set out herein, including, without limitation, any projections, images, opinions, assumptions and estimates obtained from third parties. This information has not been verified by Capital, and Capital does not guarantee the accuracy, correctness and completeness of this information. The r