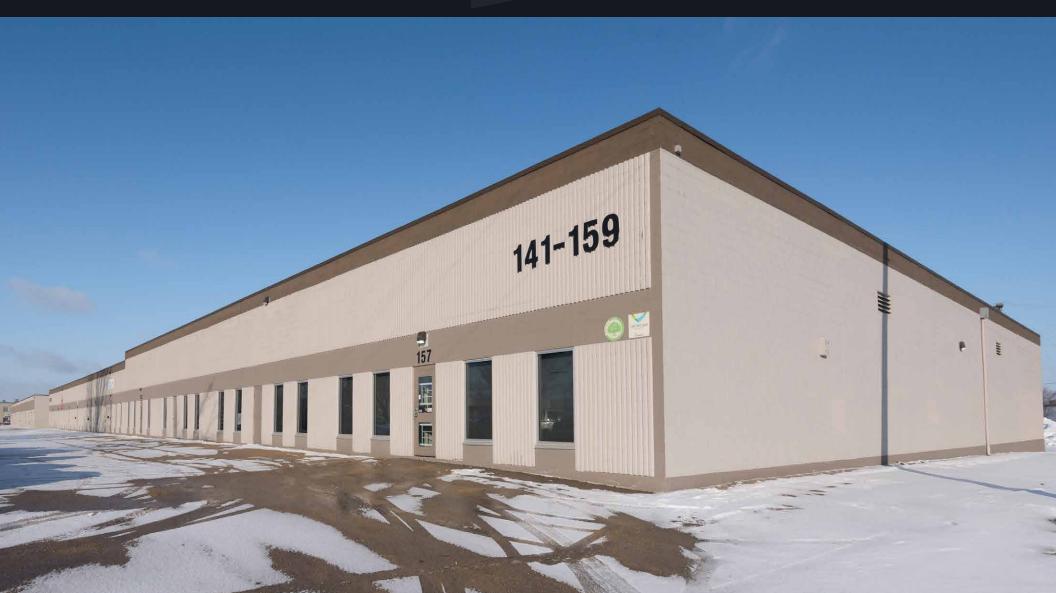

# **FOR LEASE**

# 149 De Baets Street



WINNIPEG, MB

WAREHOUSE SPACE LOCATED IN ST. BONIFACE INDUSTRIAL PARK



## 149 De Baets Street

## **PROPERTY DETAILS**

| BUILDING AREA (+/-)  | 33,225 sq. ft.                        |
|----------------------|---------------------------------------|
| AREA AVAILABLE (+/-) | 3,380 sq. ft.                         |
| AVAILABILITY         | September 1, 2022                     |
| LOADING              | 1 Dock level door                     |
| ZONING               | M2                                    |
| NET RENTAL RATE      | Contact Agent                         |
| ADDITIONAL RENT      | \$4.85 sq. ft.                        |
| CEILING HEIGHT       | 14'                                   |
| ELECTRICAL           | 600 Amp, 120/208 Volt, 3 Phase 4 Wire |



#### **FLOOR PLAN**





## 149 De Baets Street

## **EXTERIOR AND INTERIOR PHOTOGRAPHS**