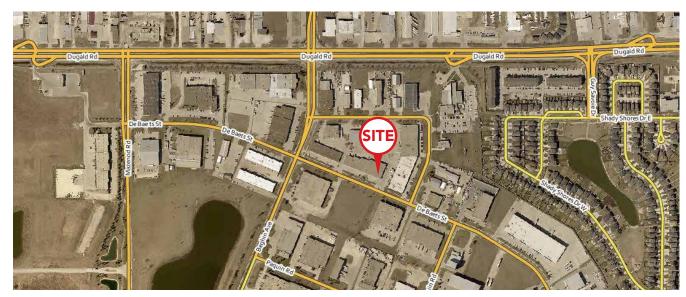

# 149 De Baets Street



WINNIPEG, MB

WAREHOUSE SPACE LOCATED IN ST. BONIFACE INDUSTRIAL PARK



## 149 De Baets Street

## **PROPERTY DETAILS**

| BUILDING AREA (+/-)  | 33,225 sq. ft.                        |
|----------------------|---------------------------------------|
| AREA AVAILABLE (+/-) | 3,380 sq. ft.                         |
| AVAILABILITY         | September 1, 2022                     |
| LOADING              | 1 Dock level door                     |
| ZONING               | M2                                    |
| NET RENTAL RATE      | Contact Agent                         |
| ADDITIONAL RENT      | \$4.85 sq. ft.                        |
| CEILING HEIGHT       | 14'                                   |
| ELECTRICAL           | 600 Amp, 120/208 Volt, 3 Phase 4 Wire |



#### **FLOOR PLAN**





## 149 De Baets Street

## **EXTERIOR AND INTERIOR PHOTOGRAPHS**







## 149 De Baets Street

#### **DRIVE TIME ANALYSIS**

















# 141-159

#### CAPITAL COMMERCIAL REAL ESTATE SERVICES INC.

300 - 570 Portage Avenue, Winnipeg, Manitoba R3C 0G4 T (204) 943-5700 | F (204) 956-2783 | capitalgrp.ca

#### Luke Paulsen

Senior Advisor - Sales & Leasing (204) 985-1358 luke.paulsen@capitalgrp.ca

Disclaimer: Capital Commercial Real Estate Services Inc. ("Capital") does not accept or assume any responsibility or liability, direct or consequential, for the information set out herein, including, without limitation, any projections, images, opinions, assumptions and estimates obtained from third parties. This information has not been verified by Capital, and Cap