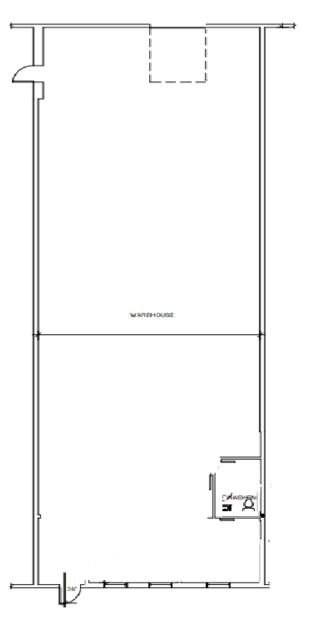

WINNIPEG, MB

WAREHOUSE SPACE LOCATED IN ST. BONIFACE INDUSTRIAL PARK



## 149 De Baets Street

## **PROPERTY DETAILS**

| BUILDING AREA (+/-)  | 33,225 sq. ft.                        |
|----------------------|---------------------------------------|
| AREA AVAILABLE (+/-) | 3,380 sq. ft.                         |
| AVAILABILITY         | September 1, 2022                     |
| LOADING              | 1 Dock level door                     |
| ZONING               | M2                                    |
| NET RENTAL RATE      | Contact Agent                         |
| ADDITIONAL RENT      | \$4.85 sq. ft.                        |
| CEILING HEIGHT       | 14'                                   |
| ELECTRICAL           | 600 Amp, 120/208 Volt, 3 Phase 4 Wire |



#### **FLOOR PLAN**





## 149 De Baets Street

## **EXTERIOR AND INTERIOR PHOTOGRAPHS**







## 149 De Baets Street

#### **DRIVE TIME ANALYSIS**

















# 141-159

#### CAPITAL COMMERCIAL REAL ESTATE SERVICES INC.

300 - 570 Portage Avenue, Winnipeg, Manitoba R3C 0G4 T (204) 943-5700 | F (204) 956-2783 | capitalgrp.ca

#### Luke Paulsen

Senior Advisor - Sales & Leasing (204) 985-1358 luke.paulsen@capitalgrp.ca

Disclaimer: Capital Commercial Real Estate Services Inc. ("Capital") does not accept or assume any responsibility or liability, direct or consequential, for the information set out herein, including, without limitation, any projections, images, opinions, assumptions and estimates obtained from third parties. This information has not been verified by Capital, and Capital does not guarantee