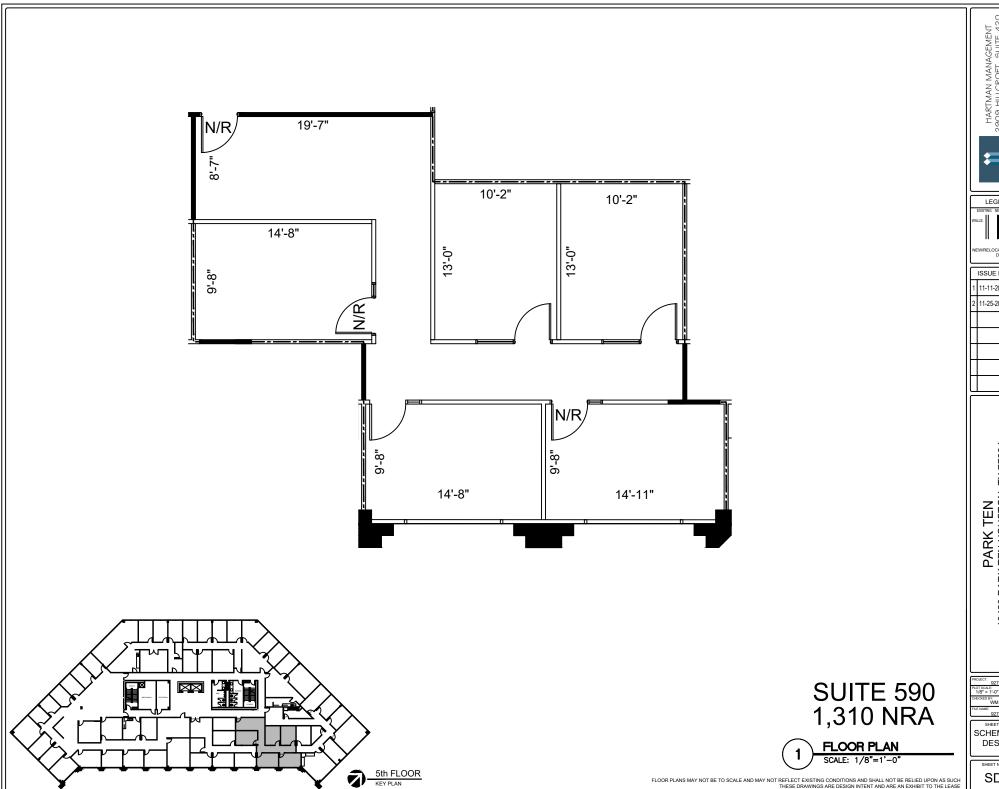

PARK TEN 16420 PARK TEN HOUSTON, TX 77084 SUITE 590

| PROJECT: 927-PARK TEN       |                 |  |  |
|-----------------------------|-----------------|--|--|
| PLOT SCALE:<br>1/8" = 1'-0" | 8.5 X 11        |  |  |
| CHECKED BY:<br>WM           | DRAWN BY:<br>WM |  |  |
| FILE NAME: 927-PARK TEN     |                 |  |  |
|                             |                 |  |  |
| SHEET TITLE                 |                 |  |  |
| COLUENATIO                  |                 |  |  |

SCHEMATIC DESIGN

SD-1

FLOOR PLANS MAY NOT BE TO SCALE AND MAY NOT REFLECT EXISTING CONDITIONS AND SHALL NOT BE RELIED UPON AS SUCH THESE DRAWINGS ARE DESIGN INTENT AND ARE AN EXHIBIT TO THE LEASE