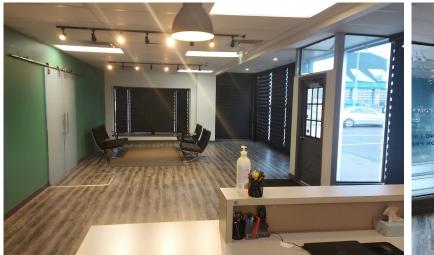

# **PROPERTY PHOTOS**

### **Downtown location**

- FOR SUBLEASE 1,976 SF corner unit on 50 Avenue and 45 Street
- Space includes two entrances, wide open reception / waiting area, front boardroom and consultation office. The back of the space includes storage room, washroom and large office with it's own entrance
- Great visibility and exposure
- Incredible location across from Port O'Call Safeway and Bank of Nova Scotia and close proximity to Red Deer Regional Hospital
- Well designed space with newer paint and flooring
- Operating costs are estimated at \$7.90 for 2021
- Space can be subleased as entire space or demised down to ±470 SF space with shared washroom and utility room