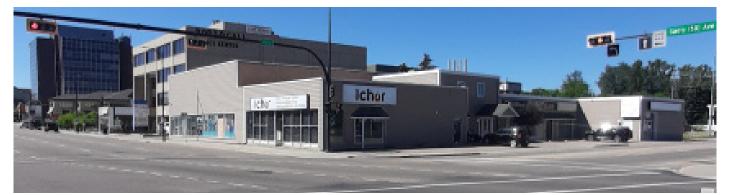

# **PROPERTY PHOTOS**

### **Downtown location**

- FOR SUBLEASE 1,976 SF corner unit on 50 Avenue and 45 Street
- Space includes two entrances, wide open reception / waiting area, front boardroom and consultation office. The back of the space includes storage room, washroom and large office with it's own entrance
- Great visibility and exposure
- Incredible location across from Port O'Call Safeway and Bank of Nova Scotia and close proximity to Red Deer Regional Hospital
- Well designed space with newer paint and flooring
- Operating costs are estimated at \$7.90 for 2021
- Space can be subleased as entire space or demised down to ±470 SF space with shared washroom and utility room