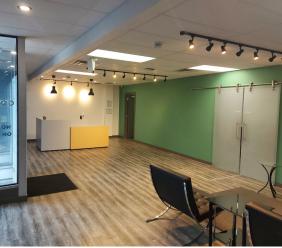

# **PROPERTY PHOTOS**

### **Downtown location**

- FOR SUBLEASE 1,976 SF corner unit on 50 Avenue and 45 Street
- Space includes two entrances, wide open reception / waiting area, front boardroom and consultation office. The back of the space includes storage room, washroom and large office with it's own entrance
- Great visibility and exposure
- Incredible location across from Port O'Call Safeway and Bank of Nova Scotia and close proximity to Red Deer Regional Hospital
- Well designed space with newer paint and flooring
- Operating costs are estimated at \$7.90 for 2021
- Space can be subleased as entire space or demised down to ±470 SF space with shared washroom and utility room