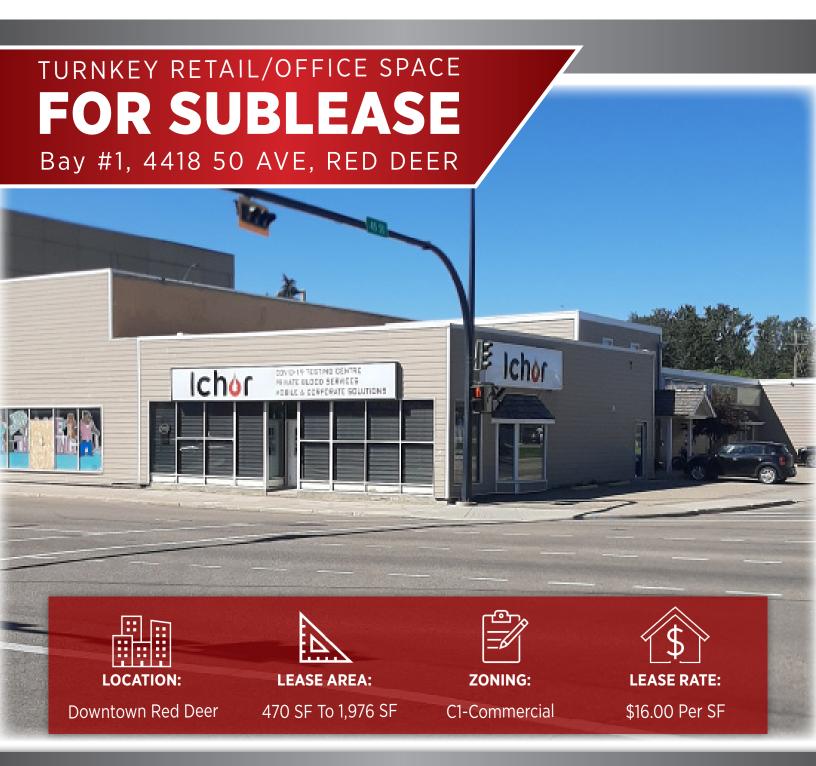

# THE PROPERTY 4418 50 AVENUE, BAY #1

### **Downtown location**

- FOR SUBLEASE 1,976 SF corner unit on 50 Avenue and 45 Street
- Space includes two entrances, wide open reception / waiting area, front boardroom and consultation office. The back of the space includes storage room, washroom and large office with it's own entrance
- Great visibility and exposure
- Incredible location across from Port O'Call Safeway and Bank of Nova Scotia and close proximity to Red Deer Regional Hospital
- Well designed space with newer paint and flooring
- Operating costs are estimated at \$7.90 for 2021
- Space can be subleased as entire space or demised down to ±470 SF space with shared washroom and utility room

# **PROPERTY DETAILS**

| MUNICIPAL:                 | Bay 1, 4418 50 Ave, Red Deer |
|----------------------------|------------------------------|
| LEGAL LAND<br>DESCRIPTION: | Plan 67123T B6 Lots 8 & 9    |
| TOTAL AREA:                | ± 1,976 Square Feet          |
| ZONING:                    | C1- Commercial               |
| YEAR BUILT:                | 1950                         |
| PARKING:                   | Paved & street parking       |
| LEASE PRICE:               | \$16.00 Per SF               |
| NNN COST:                  | \$7.90 Per SF                |