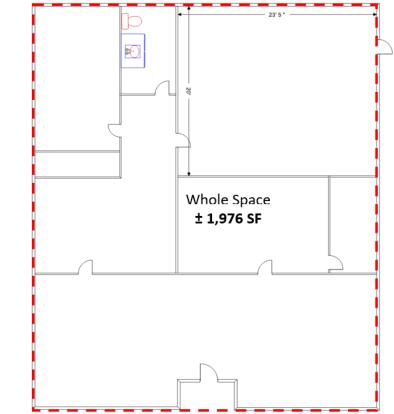

# THE PROPERTY 4418 50 AVENUE, BAY #1

### **Downtown location**

- FOR SUBLEASE 1,976 SF corner unit on 50 Avenue and 45 Street
- Space includes two entrances, wide open reception / waiting area, front boardroom and consultation office. The back of the space includes storage room, washroom and large office with it's own entrance
- Great visibility and exposure
- Incredible location across from Port O'Call Safeway and Bank of Nova Scotia and close proximity to Red Deer Regional Hospital
- Well designed space with newer paint and flooring
- Operating costs are estimated at \$7.90 for 2021
- Space can be subleased as entire space or demised down to ±470 SF space with shared washroom and utility room

# **PROPERTY DETAILS**

| MUNICIPAL:                 | Bay 1, 4418 50 Ave, Red Deer |
|----------------------------|------------------------------|
| LEGAL LAND<br>DESCRIPTION: | Plan 67123T B6 Lots 8 & 9    |
| TOTAL AREA:                | ± 1,976 Square Feet          |
| ZONING:                    | C1- Commercial               |
| YEAR BUILT:                | 1950                         |
| PARKING:                   | Paved & street parking       |
| LEASE PRICE:               | \$16.00 Per SF               |
| NNN COST:                  | \$7.90 Per SF                |

# **OPTION #1**

Entire Space = ±1,976 SF