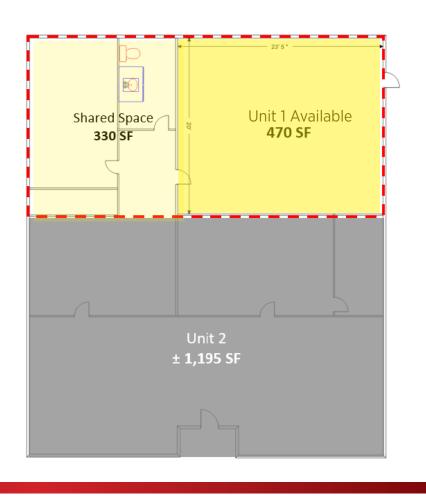

# SUBLEASE OPTIONS

# **OPTION #2**

Unit #1 (Exclusive) = **470 SF** Shared Space 330 SF/2 = **165 SF** 

### TOTAL SPACE = 635 SF

### Includes:

- Own Entrance
- Shared Washroom
- Shared Utility Room

### Cost = **\$1,264.71 Monthly**

### Cost Breakdown:

- \$16.00 Per SF (635) =
  \$846.67
- \$7.90 per SF (635) = \$418.04