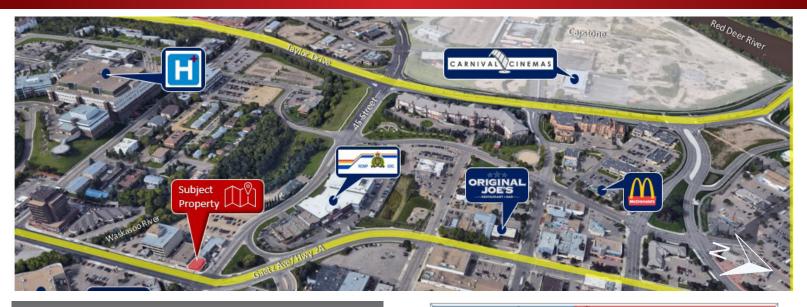

# THE PROPERTY 4418 50 AVENUE, BAY #1

### **Downtown location**

- FOR SUBLEASE 1,976 SF corner unit on 50 Avenue and 45 Street
- Space includes two entrances, wide open reception / waiting area, front boardroom and consultation office. The back of the space includes storage room, washroom and large office with it's own entrance
- Great visibility and exposure
- Incredible location across from Port O'Call Safeway and Bank of Nova Scotia and close proximity to Red Deer Regional Hospital
- Well designed space with newer paint and flooring
- Operating costs are estimated at \$7.90 for 2021
- Space can be subleased as entire space or demised down to ±470 SF space with shared washroom and utility room