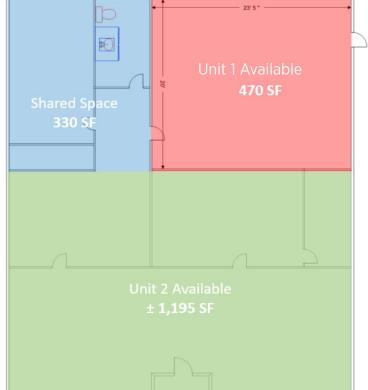

# SUBLEASE OPTIONS

# **OPTION #1**

Entire Space = ±1,976 SF

### Includes:

- 2 Entrances
- Washroom
- Utility Room
- 2 Additional Rooms
- Large Reception Area

# **OPTION #2**

Unit #1 (Exclusive) = **470 SF** Shared Space 330 SF/2 = **165 SF** 

### TOTAL SPACE = 635 SF

### Includes:

- Own Entrance
- Shared Washroom
- Shared Utility Room