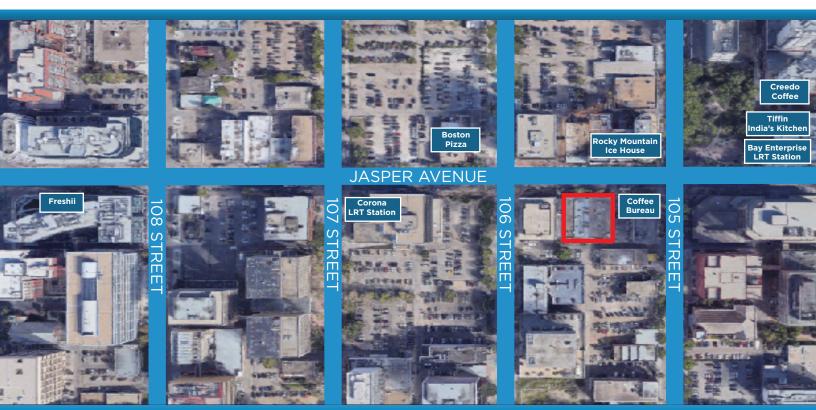

## PROPERTY HIGHLIGHTS

- Building renovated in 2019
- Professional office space located with direct exposure to Jasper Avenue
- Easy access to all of downtown's amenities
- Including the 104 St Promenade, Roger's Arena,
- Shaw Conference Centre and City Centre Mall
- Centrally located with access to transit
- Ideal for professional tenant groups requiring a central downtown location