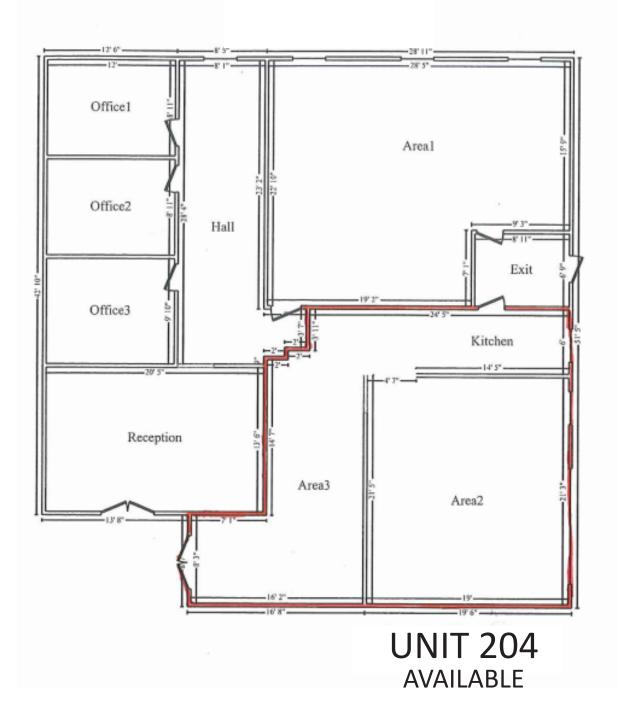

## FLOOR PLAN

#### SIZE BREAKDOWN:

#100: 1,637 - 3,000 Sq.Ft. #205: 1,092 Sq.Ft **LEASED** #203: 2,900 Sq.Ft **LEASED** #204: 835 Sq.Ft

ZONING:

YEAR BUILT: PARKING: POSSESSION: OP.COSTS: LEASE RATE: B1: 1,028 Sq.Ft **LEASED** B2: 1,077 Sq.Ft **LEASED** B3-B4: 2,500 Sq.Ft B5: 1,500 Sq.Ft JAMSC (Jasper Avenue Main Street Commercial Zone) 1960 Negotiable Immediate \$10.50/Sq.Ft