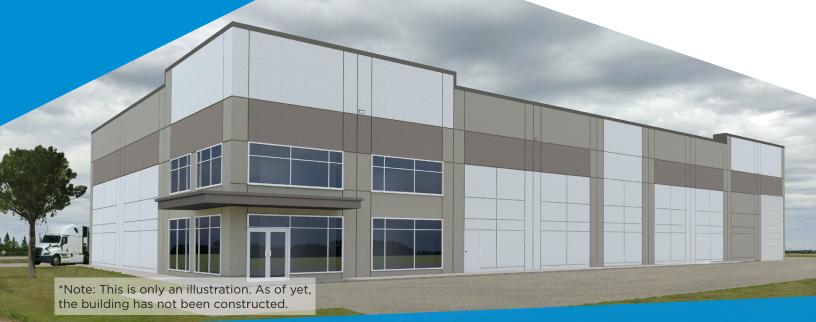

#### **Property Highlights**

- Stand-alone buildings with yard
- Turn-key insulated concrete tilt up buildings
- 6 lots ranging from 1.24 to 2.03 Acres (+/-)
- Zoning M2 (Medium Industrial)
- Fenced and graveled
- Crane ready

### ADDITIONAL INFORMATION

- Prominent service industry for Fort McMurray
- Located just 34 km from Edmonton
- Location has some of the fastest growing demand for industrial space
- Minutes from Edmonton International Airport (EIA)
- Insulated concrete tilt-up
- Crane ready 10 tonne
- High efficiency building
- Stand-alone buildings with compacted yards

#### **Property Information**

| Municipal Address:    | 3301 - 74 Avenue, Leduc, AB   |
|-----------------------|-------------------------------|
| Legal Address:        | Plan 1423864, Block 18, Lot 9 |
| <b>Building Size:</b> | 12,960 Sq. Ft. (+/-)          |
| Lot Size:             | 1.24 Acres (+/-)              |
| Zoning:               | M2 (Medium Industrial)        |
| Power:                | 400 AMP 600 Volt 3 Phase      |
| Ceiling Height:       | 24'                           |