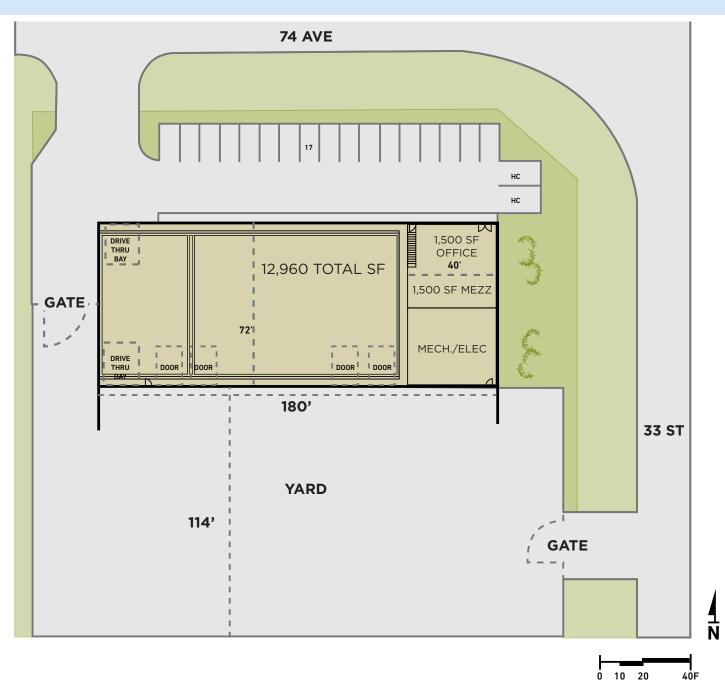

#### **Property Information**

| Municipal Address:    | 3301 - 74 Avenue, Leduc, AB   |
|-----------------------|-------------------------------|
| Legal Address:        | Plan 1423864, Block 18, Lot 9 |
| <b>Building Size:</b> | 12,960 Sq. Ft. (+/-)          |
| Lot Size:             | 1.24 Acres (+/-)              |
| Zoning:               | M2 (Medium Industrial)        |
| Power:                | 400 AMP 600 Volt 3 Phase      |
| Ceiling Height:       | 24'                           |

Loading: (4) 14' x 16' Grade Doors

**Possession:** Immediate/negotiable