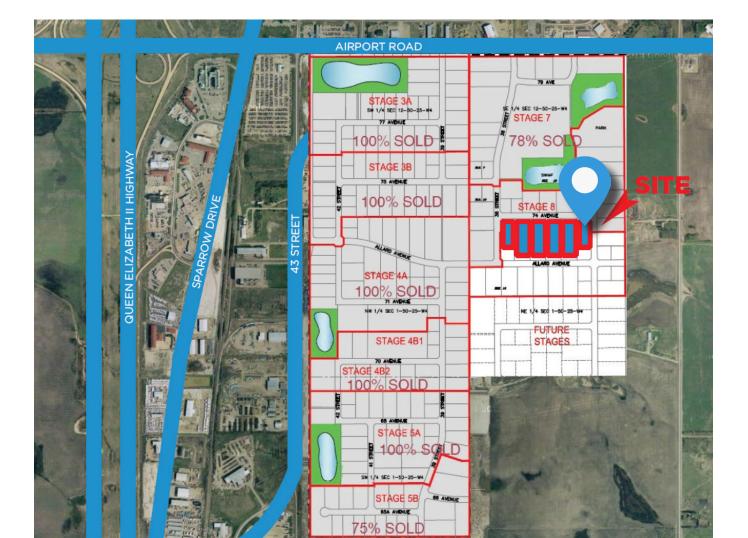

### ADDITIONAL INFORMATION

- Prominent service industry for Fort McMurray
- Located just 34 km from Edmonton
- Location has some of the fastest growing demand for industrial space
- Minutes from Edmonton International Airport (EIA)
- Insulated concrete tilt-up
- Crane ready 10 tonne
- High efficiency building
- Stand-alone buildings with compacted yards