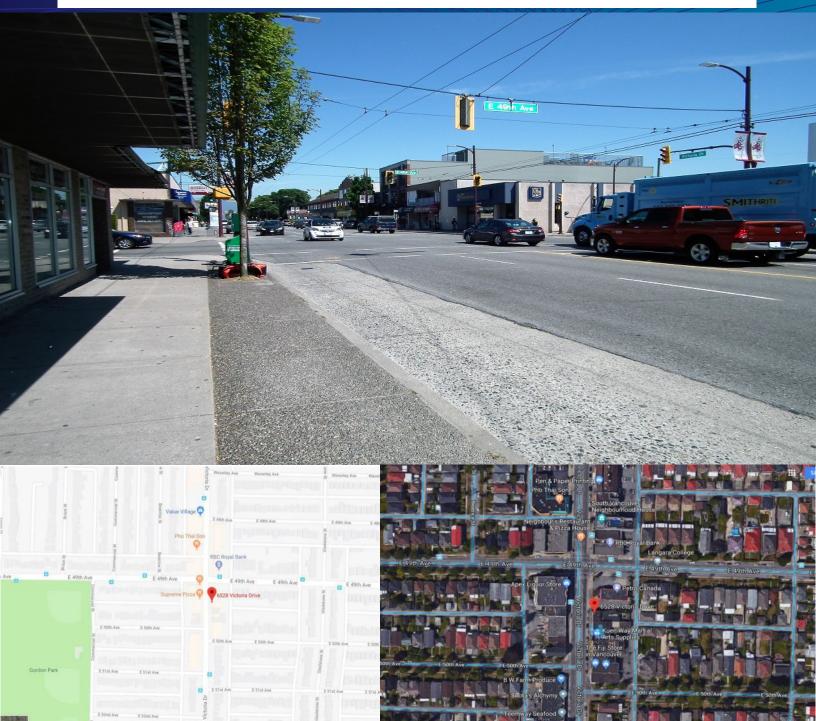

### **LOCATION & FUTURE GROWTH**

Excellent location very close to 49th Avenue and Victoria Drive intersection. Retail exposure, lots of walk-in traffic and bus stop. Great for investors or end-user. Fully leased at present with two retail units on the street level, one second level residential suite leased, storage room and Jim Pattison street billboard/sign income. Monthly rent \$7250 x 12 = \$87,000.00 [Annual Gross] plus one of commercial tenant pays GST and other expenses! Newer Roof, some renovations were done two years ago. Excellent worded leases which protects landlords interests.

6526 - 6528 Victoria Drive, Vancouver, BC