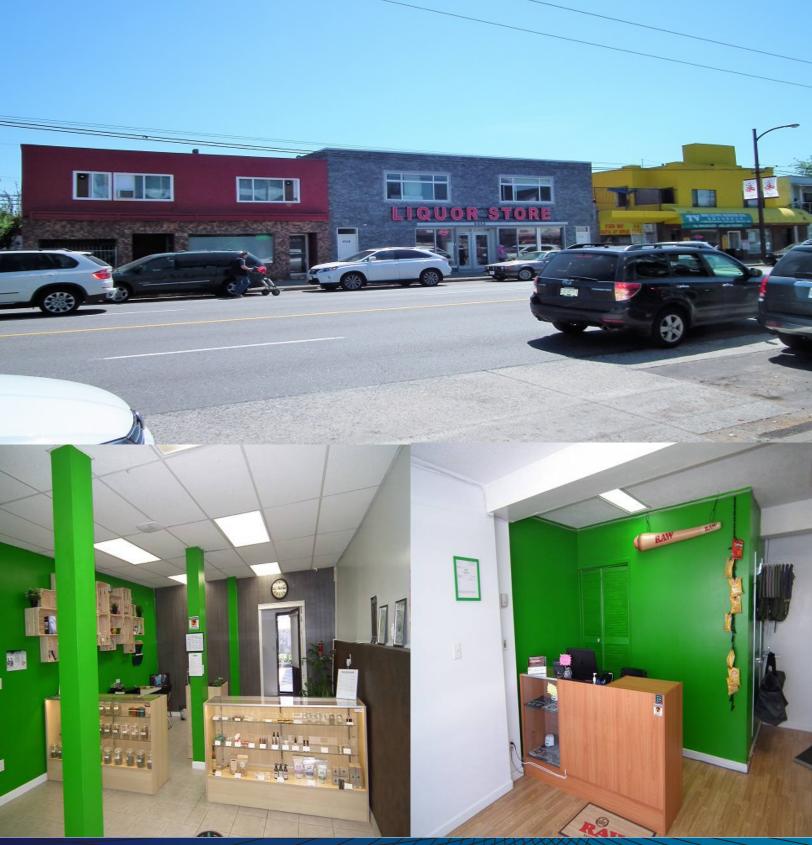

### **LOCATION & FUTURE GROWTH**

Excellent location very close to 49th Avenue and Victoria Drive intersection. Retail exposure, lots of walk-in traffic and bus stop. Great for investors or end-user. Fully leased at present with two retail units on the street level, one second level residential suite leased, storage room and Jim Pattison street billboard/sign income. Monthly rent \$7250 x 12 = \$87,000.00 [Annual Gross] plus one of commercial tenant pays GST and other expenses! Newer Roof, some renovations were done two years ago. Excellent worded leases which protects landlords interests.

## **BUILDING DETAILS**

Total of 3 rental units, one storage and other street sign income.

Total Rental Space: 2900 sq ft

### **TENANTS:**

Retail Stores, Residential, Office and Signage Income