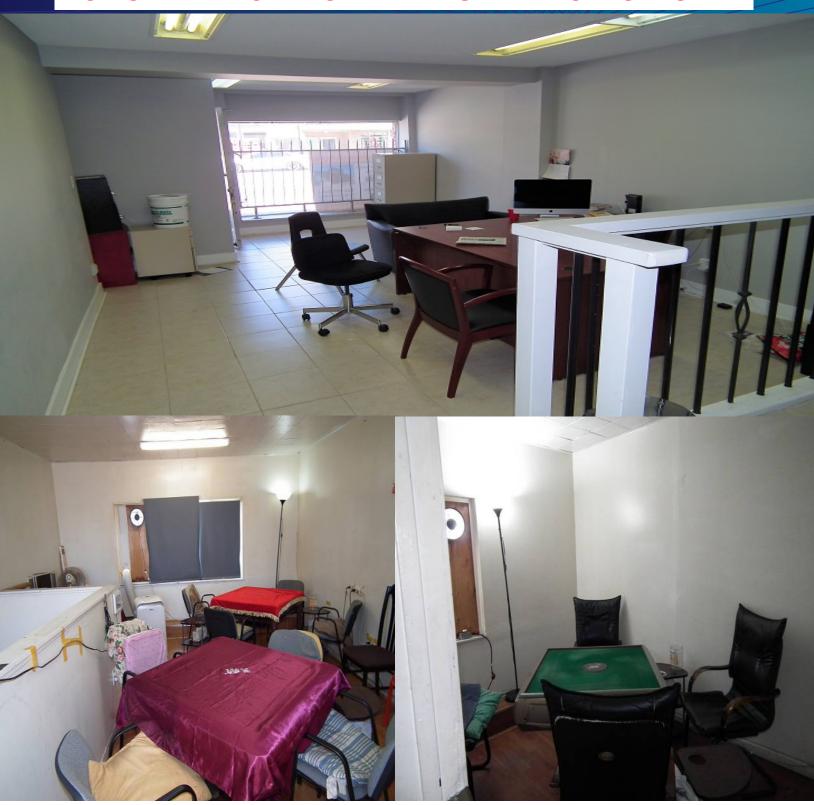

## **BUILDING DETAILS**

Total of 3 rental units, one storage and other street sign income.

Total Rental Space: 2900 sq ft

### **TENANTS:**

Retail Stores, Residential, Office and Signage Income