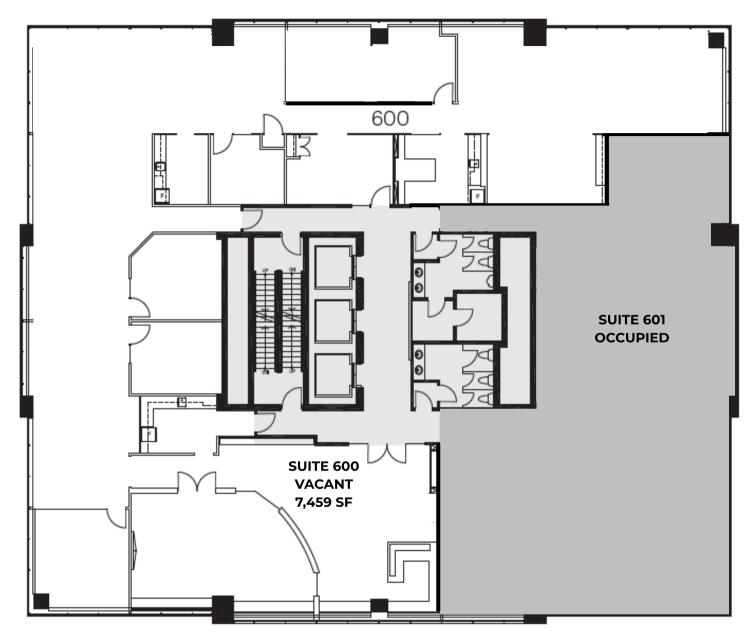

### SIXTH FLOOR LEASING OPPORTUNITIES:

• SUITE 600 - 4 offices, large open area, boardroom, meeting room, reception, multiple kitchen/cafes & copy room

The information is intended for informational purpose only and should not be relied upon by recipients hereof. Scout Real Estate Ltd. neither guarantees, warrants or assumes any responsibility or liability with respect to the accuracy, correctness, completeness, or suitability of, or decisions based upon or in connection with, the information. The Information may change and any property described herein may be withdrawn from the market at any time without notice or obligation of any kind on the part of Scout Real Estate Ltd.

### **LEASING OPPORTUNITIES:**

| <u>Suite</u> | <u>Size (SF)</u> | <u>Available</u> | <u>Description</u>                                                                                 |
|--------------|------------------|------------------|----------------------------------------------------------------------------------------------------|
| 200          | 1,881            | Immediately      | Open plan space with new carpet                                                                    |
| 225          | 1,864            | Immediately      | Reception, 2 offices, workstation area, boardroom, & kitchen                                       |
| 250          | 2,136            | Immediately      | Open plan, 2 offices, boardroom & kitchen                                                          |
| 300          | 7,753            | Immediately      | 21 offices, boardroom, kitchen, reception & server room                                            |
| 500          | 7,384            | Immediately      | 14 offices, boardroom, meeting room, kitchen, reception, open area & server room.                  |
| 535          | 588              | Immediately      | 2 offices                                                                                          |
| 600          | 7,459            | Immediately      | 4 offices, large open area, boardroom, meeting room, reception, multiple kitchen/cafes & copy room |
| 1130         | 3,078            | Immediately      | Reception, boardroom, 4 offices, meeting room, kitchen, server room & open area                    |