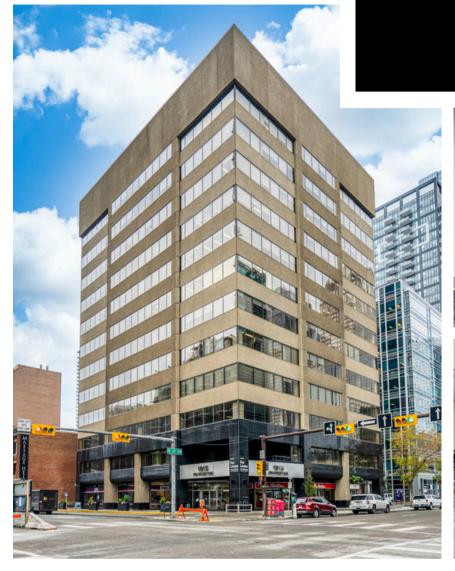

## **1015 4 STREET SW**

PLUG AND PLAY OPTIONS FROM 1,864 SF - 7,972 SF

OFFICE SUITES FOR LEASE

Located at 1015 4th Street SW, this 12-storey office building is centrally located in the beltline, offering convenient access to Calgary's financial core. The property is within walking distance of 4th and 3rd street C-Train stations, hotels, restaurants, a variety of retail amenities and the +15 pathway system. The building features three levels of underground parking with recent upgrades to the elevators, lobby areas, and washrooms.