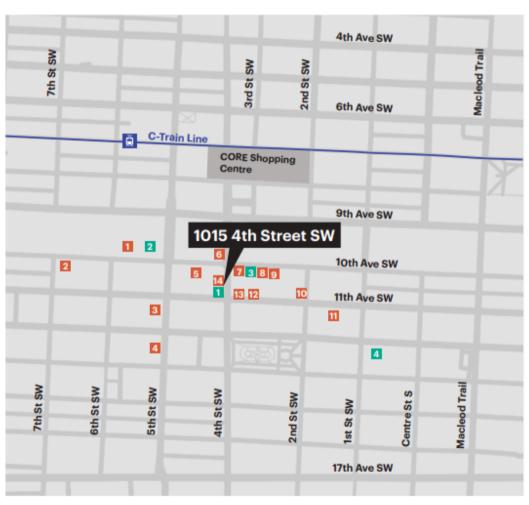

#### DINING

- 1. Orchard
- 2. Bridgette Bar
- 3. Last Best Brewing
- 4. Hudsons Canada's Pub
- 5. Pampa Brazilian Steakhouse
- 6. Luca and Pazzi
- 7. Rodney's Oyster House
- 8 CRAFT Beer Market
- 9, National on 10th
- 10. Vintage Chophouse
- 11. Central Taps + Food
- 12. Quesada
- 13. Subway
- 14. Tim Hortons

#### **HOTEL & FITNESS**

- 1. F45
- 2. Marriott
- 3. UNDRCARD
- 4. Hotel Arts

The information is intended for informational purpose only and should not be relied upon by recipients hereof. Scout Real Estate Ltd. neither guarantees, warrants or assumes any responsibility or liability with respect to the accuracy, correctness, completeness, or suitability of, or decisions based upon or in connection with, the information. The Information may change and any property described herein may be withdrawn from the market at any time without notice or obligation of any kind on the part of Scout Real Estate Ltd.