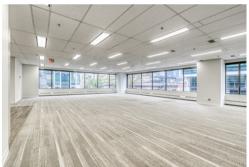

### **LEASING OPPORTUNITIES:**

| <u>Suite</u> | <u>Size (SF)</u> | <u>Available</u> | <u>Description</u>                                                                                 |
|--------------|------------------|------------------|----------------------------------------------------------------------------------------------------|
| 200          | 1,881            | Immediately      | Open plan space with new carpet                                                                    |
| 225          | 1,864            | Immediately      | Reception, 2 offices, workstation area, boardroom, & kitchen                                       |
| 250          | 2,136            | Immediately      | Open plan, 2 offices, boardroom & kitchen                                                          |
| 300          | 7,753            | Immediately      | 21 offices, boardroom, kitchen, reception & server room                                            |
| 500          | 7,384            | Immediately      | 14 offices, boardroom, meeting room, kitchen, reception, open area & server room.                  |
| 535          | 588              | Immediately      | 2 offices                                                                                          |
| 600          | 7,459            | Immediately      | 4 offices, large open area, boardroom, meeting room, reception, multiple kitchen/cafes & copy room |
| 1130         | 3,078            | Immediately      | Reception, boardroom, 4 offices, meeting room, kitchen, server room & open area                    |