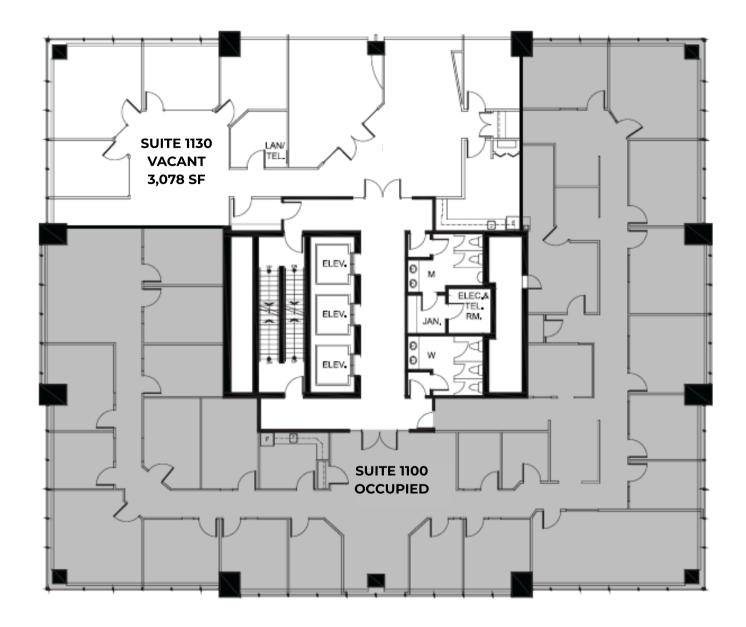

### **ELEVENTH FLOOR LEASING OPPORTUNITIES:**

SUITE 1130 - Reception, boardroom, 4 offices, meeting room, kitchen, server room and open area

The information is intended for informational purpose only and should not be relied upon by recipients hereof. Scout Real Estate Ltd. neither guarantees, warrants or assumes any responsibility or liability with respect to the accuracy, correctness, completeness, or suitability of, or decisions based upon or in connection with, the information. The Information may change and any property described herein may be withdrawn from the market at any time without notice or obligation of any kind on the part of Scout Real Estate Ltd.

### **LEASING OPPORTUNITIES:**

| <u>Suite</u> | <u>Size (SF)</u> | <u>Available</u> | <u>Description</u>                                                                                 |
|--------------|------------------|------------------|----------------------------------------------------------------------------------------------------|
| 200          | 1,881            | Immediately      | Open plan space with new carpet                                                                    |
| 225          | 1,864            | Immediately      | Reception, 2 offices, workstation area, boardroom, & kitchen                                       |
| 250          | 2,136            | Immediately      | Open plan, 2 offices, boardroom & kitchen                                                          |
| 300          | 7,753            | Immediately      | 21 offices, boardroom, kitchen, reception & server room                                            |
| 500          | 7,384            | Immediately      | 14 offices, boardroom, meeting room, kitchen, reception, open area & server room.                  |
| 535          | 588              | Immediately      | 2 offices                                                                                          |
| 600          | 7,459            | Immediately      | 4 offices, large open area, boardroom, meeting room, reception, multiple kitchen/cafes & copy room |
| 1130         | 3,078            | Immediately      | Reception, boardroom, 4 offices, meeting room, kitchen, server room & open area                    |