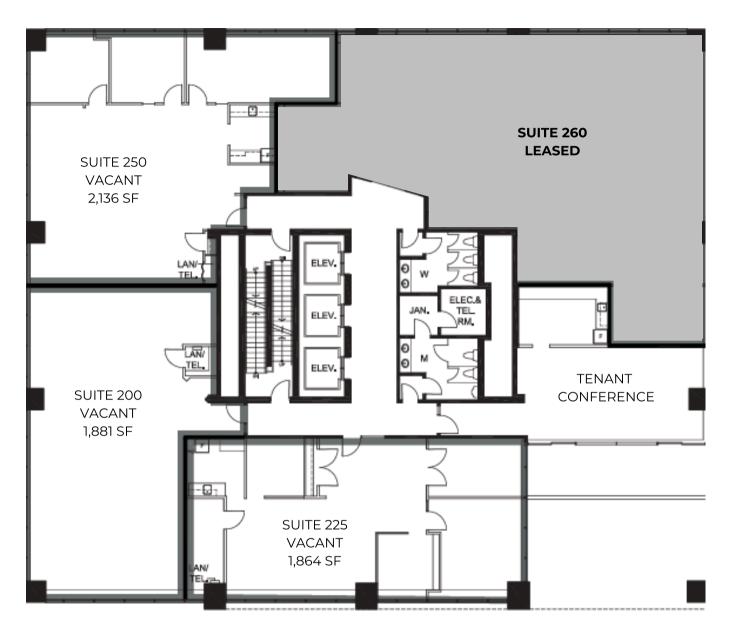

### **SECOND FLOOR LEASING OPPORTUNITIES:**

- SUITE 200 Open plan space with new carpet and paint
- SUITE 225 Reception, 2 offices, workstation area, boardroom & kitchen
- SUITE 250 Open plan, 3 offices, boardroom & kitchen