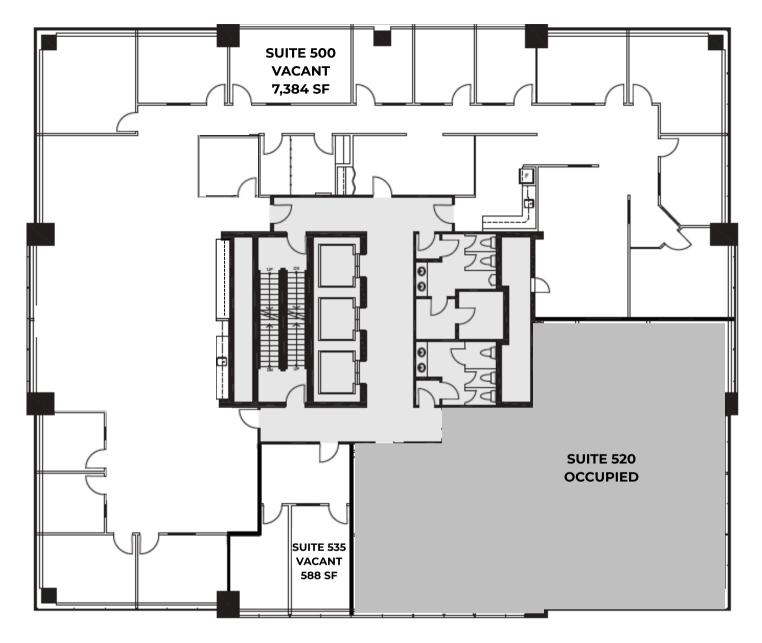

### FIFTH FLOOR LEASING OPPORTUNITIES:

- SUITE 500 14 offices, boardroom, meeting room, kitchen, reception, open area, server room
- SUITE 535 2 offices

\*BOTH SUITES 500 & 535 ARE CONTIGUOUS FOR A TOTAL OF 7,972 SF\*

### **LEASING OPPORTUNITIES:**

| <u>Suite</u> | <u>Size (SF)</u> | <u>Available</u> | <u>Description</u>                                                                                 |
|--------------|------------------|------------------|----------------------------------------------------------------------------------------------------|
| 200          | 1,881            | Immediately      | Open plan space with new carpet                                                                    |
| 225          | 1,864            | Immediately      | Reception, 2 offices, workstation area, boardroom, & kitchen                                       |
| 250          | 2,136            | Immediately      | Open plan, 2 offices, boardroom & kitchen                                                          |
| 300          | 7,753            | Immediately      | 21 offices, boardroom, kitchen, reception & server room                                            |
| 500          | 7,384            | Immediately      | 14 offices, boardroom, meeting room, kitchen, reception, open area & server room.                  |
| 535          | 588              | Immediately      | 2 offices                                                                                          |
| 600          | 7,459            | Immediately      | 4 offices, large open area, boardroom, meeting room, reception, multiple kitchen/cafes & copy room |
| 1130         | 3,078            | Immediately      | Reception, boardroom, 4 offices, meeting room, kitchen, server room & open area                    |