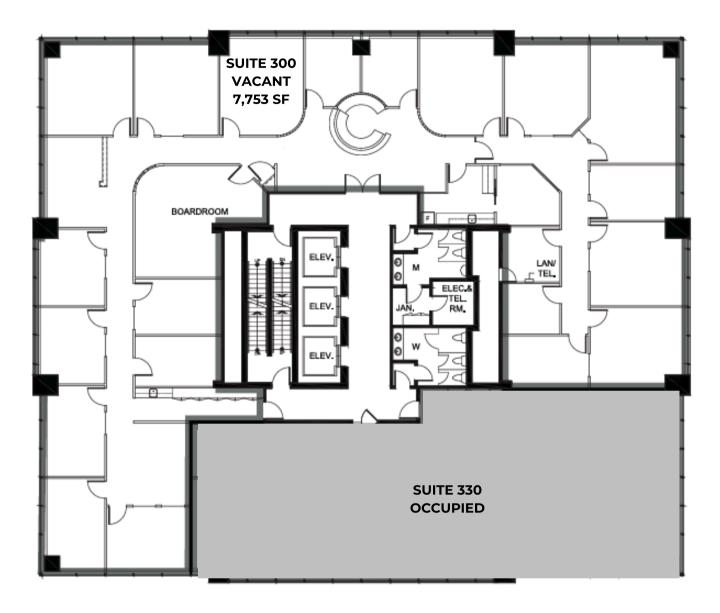

### THIRD FLOOR LEASING OPPORTUNITIES:

SUITE 300 - 21 offices, boardroom, kitchen, reception and server room

The information is intended for informational purpose only and should not be relied upon by recipients hereof. Scout Real Estate Ltd. neither guarantees, warrants or assumes any responsibility or liability with respect to the accuracy, correctness, completeness, or suitability of, or decisions based upon or in connection with, the information. The Information may change and any property described herein may be withdrawn from the market at any time without notice or obligation of any kind on the part of Scout Real Estate Ltd.

### **LEASING OPPORTUNITIES:**

| <u>Suite</u> | <u>Size (SF)</u> | <u>Available</u> | <u>Description</u>                                                                                 |
|--------------|------------------|------------------|----------------------------------------------------------------------------------------------------|
| 200          | 1,881            | Immediately      | Open plan space with new carpet                                                                    |
| 225          | 1,864            | Immediately      | Reception, 2 offices, workstation area, boardroom, & kitchen                                       |
| 250          | 2,136            | Immediately      | Open plan, 2 offices, boardroom & kitchen                                                          |
| 300          | 7,753            | Immediately      | 21 offices, boardroom, kitchen, reception & server room                                            |
| 500          | 7,384            | Immediately      | 14 offices, boardroom, meeting room, kitchen, reception, open area & server room.                  |
| 535          | 588              | Immediately      | 2 offices                                                                                          |
| 600          | 7,459            | Immediately      | 4 offices, large open area, boardroom, meeting room, reception, multiple kitchen/cafes & copy room |
| 1130         | 3,078            | Immediately      | Reception, boardroom, 4 offices, meeting room, kitchen, server room & open area                    |