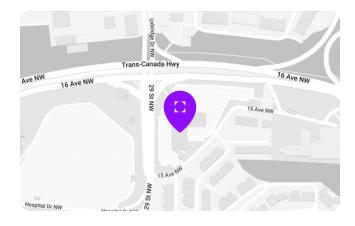

#### **Major Intersection**

16th Avenue and 29th Street NW

#### **Nearest Hospital**

700 m Foothills Medical Centre 2.8 km Alberta Children's Hospital

#### **Public Transit Access**

Bus 09, 40, 90, 91, 104 via 29th St Bus 20 via 16th Ave