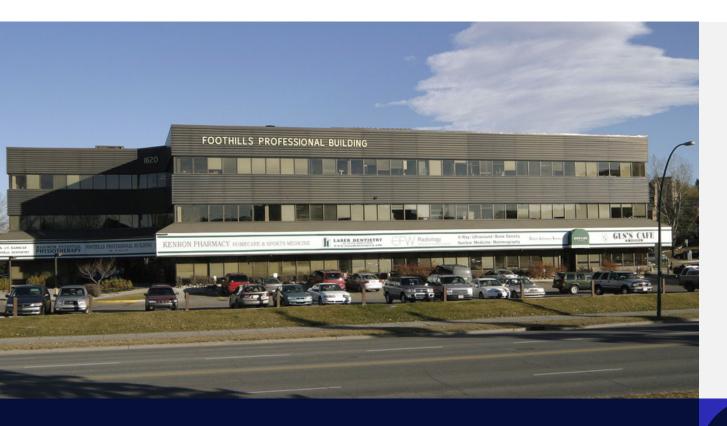

# Foothills Professional Building

1620 29th Street NW, Calgary, Alberta

## **Property Description**

Foothills Professional Building is a three-storey, 59,460 square foot medical office building located in northwest Calgary, neighbouring the Foothills Hospital and in close proximity to the Alberta Children's Hospital. The building is tenanted by a wide range of medical professionals and ancillary service providers including pediatricians, dental services, diagnostic imaging, a pharmacy, and a quality Italian restaurant.