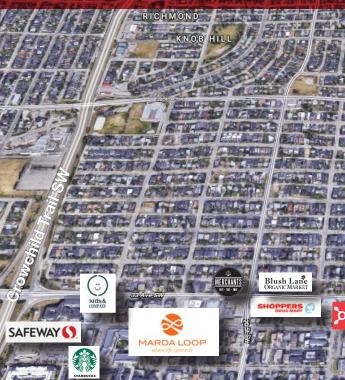

#### **PROPERTY INFORMATION**

- Located in the desirable community of South Calgary within walking distance of the trendy Marda Loop shopping and dining district of Southwest Calgary
- www.visitmardaloop.com
- In close proximity to various retail amenities on 14 Street SW.
- Improvements: 6 Single Family Homes and 1 4 plex.
- Just minutes from the Downtown Core and 17th Avenue Entertainment District.
- The owners will accept offers with longer due diligence periods to allow for land use change condition.

#### 1513 - 1529 27 Avenue SW

| CURRENT ZONING                               | M-C1                                              |                                                                   |
|----------------------------------------------|---------------------------------------------------|-------------------------------------------------------------------|
| PROPOSED USE                                 | Multi-Family Residential – TBD                    |                                                                   |
| IMPROVEMENTS                                 | 6 Single Family Homes and 1 - 4 plex              |                                                                   |
| SITE SIZE                                    | 27,975 Sq. Ft.                                    |                                                                   |
| \$ 5,500,000                                 |                                                   |                                                                   |
| <u>20 MIN WALK</u><br>Marda Loop<br>District | <u>5 MIN WALK</u><br>Starbucks on<br>14 Street SW | <u>15 MIN WALK</u><br>to Shopping<br>and Dining on<br>17th Ave SW |