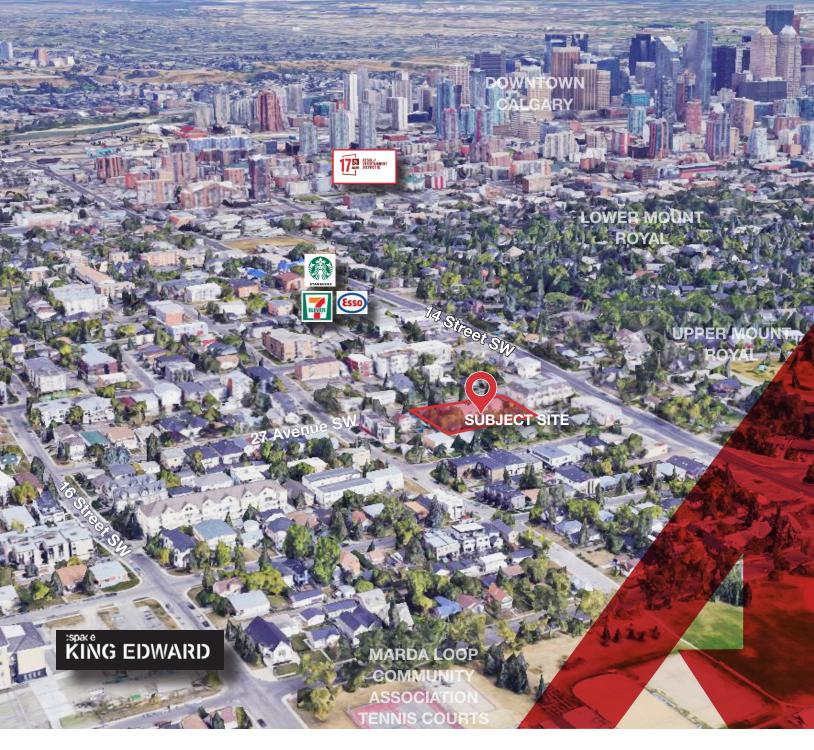

#### **PROPERTY INFORMATION**

- Located in the desirable community of South Calgary within walking distance of the trendy Marda Loop shopping and dining district of Southwest Calgary
- www.visitmardaloop.com
- In close proximity to various retail amenities on 14 Street SW.
- Improvements: 6 Single Family Homes and 1 4 plex.
- Just minutes from the Downtown Core and 17th Avenue Entertainment District.
- The owners will accept offers with longer due diligence periods to allow for land use change condition.

MOUNT ROYAL

#### 1513 - 1529 27 Avenue SW

| CURRENT ZONING                               | M-C1                                              |                                                                   |
|----------------------------------------------|---------------------------------------------------|-------------------------------------------------------------------|
| PROPOSED USE                                 | Multi-Family Residential – TBD                    |                                                                   |
| IMPROVEMENTS                                 | 6 Single Family Homes and 1 - 4 plex              |                                                                   |
| SITE SIZE                                    | 27,975 Sq. Ft.                                    |                                                                   |
| \$ 5,500,000                                 |                                                   |                                                                   |
| <u>20 MIN WALK</u><br>Marda Loop<br>District | <u>5 MIN WALK</u><br>Starbucks on<br>14 Street SW | <u>15 MIN WALK</u><br>to Shopping<br>and Dining on<br>17th Ave SW |