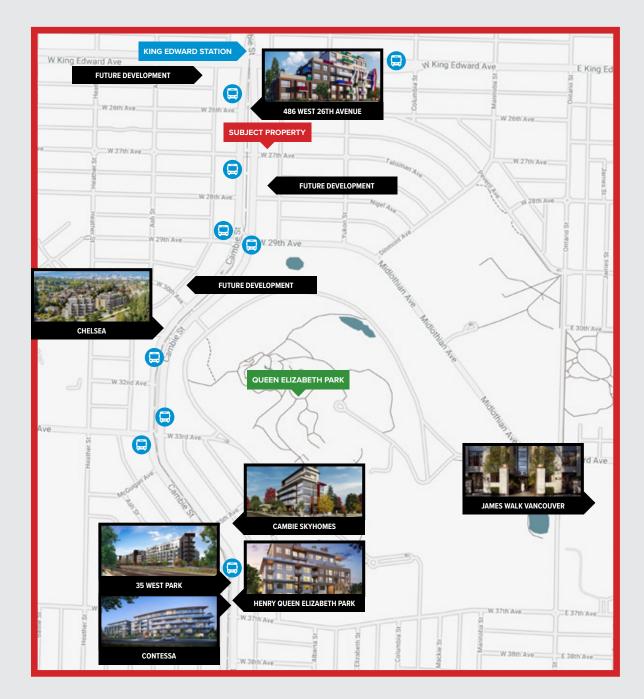

### **DEVELOPMENTS IN THE AREA**

The map on the left showcases the upcoming, current, and future developments in and around the Cambie Corridor.

### **TRANSIT DETAILS**

This development site offers unparalleled access to all major bus routes as well as the much anticipated Broadway Subway Project, a short walk to King Edward Canada Line Station, with less than a 10 minute drive to Downtown and a 20 min drive to Vancouver International Airport.