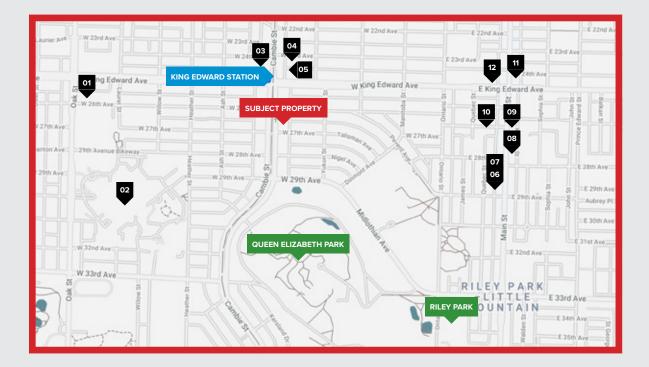

### **DEVELOPMENTS IN THE AREA**

The map on the left showcases the upcoming, current, and future developments in and around the Cambie Corridor.

### **TENANTS IN THE AREA**

01 SAFEWAY 02 BC CHILDREN'S HOSPITAL 03 TIM HORTONS 04 SUSHI TONTON 05 SCOTIABANK 06 NESTERS MARKET 07 MCDONALD'S 08 CHICKPEA 09 TRAFIQ 10 VANCITY 11 CAFFE ARTIGIANO 12 ZAKKUSHI DINING ON MAIN

### LOCATION

The subject property is situated in the coveted neighbourhood of the Cambie Corridor. The area has experienced rapid growth in commercial and residential development in recent years and features an excellent mix of amenities, public spaces, retail shops, restaurants and cafes. The subject property is situated minutes from downtown Vancouver and is in close proximity to Oakridge Center, Queen Elizabeth Park, Cambie Village, Children's Hospital, and so much more! This location is strategically poised for continued exceptional growth and a massive influx of new businesses and residents.