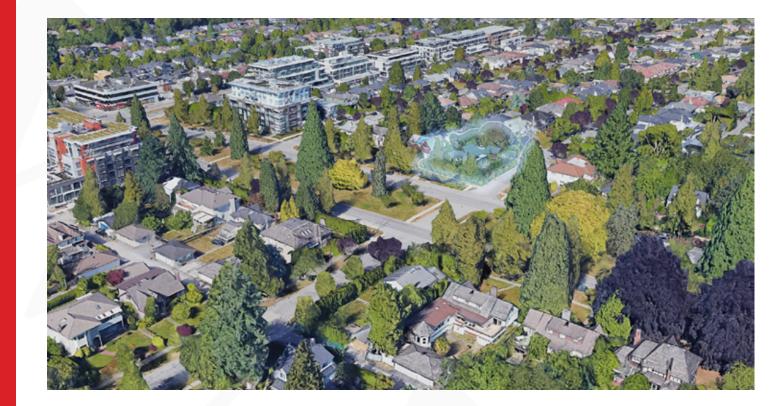

### **OVERVIEW**

William Wright Commercial is proud to present this exclusive opportunity to acquire 10,125 SF (Cambie St. 67.5 F and W. 27th Ave. 150 F) North East corner lot located in Cambie Corridor Phase 3 Land Development Site, with potential of 2.5 FSR for strata or rental, buildable approximately 25,312 SF. The OCP allows for construction of up to six storey buildings for strata or rental. There are several new developments in the vicinity and a large scale development at Oakridge Centre.

### LOCATION

The subject property is situated in the coveted neighbourhood of the Cambie Corridor. The area has experienced rapid growth in commercial and residential development in recent years and features an excellent mix of amenities, public spaces, retail shops, restaurants and cafes. The subject property is situated minutes from downtown Vancouver and is in close proximity to Oakridge Center, Queen Elizabeth Park, Cambie Village, Children's Hospital, and so much more! This location is strategically poised for continued exceptional growth and a massive influx of new businesses and residents.