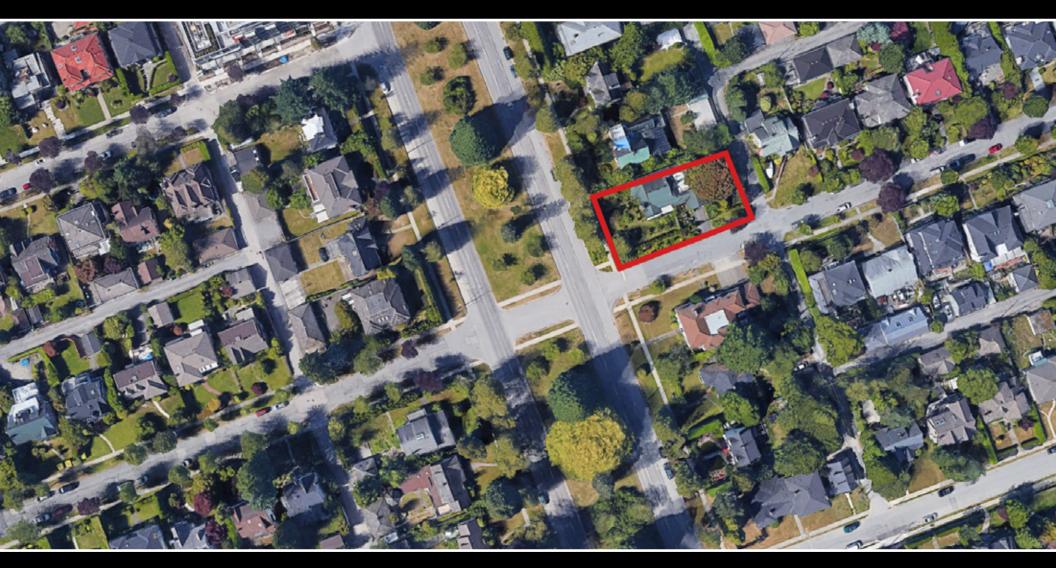

### $\mathbf{W} | \mathbf{W}$

**LOT SIZE** +/- 10,125 SQFT

**ZONING** RS 1

**PID** 010-872-736

**PROPERTY TAXES** \$8,934.00 (2020)

FSR

2.5

#### LEGAL DESCRIPTION

LOT 4, BLOCK 701, PLAN VAP6539, DISTRICT LOT 526, NEW WESTMINSTER LAND DISTRICT

### **OVERVIEW**

William Wright Commercial is proud to present this exclusive opportunity to acquire 10,125 SF (Cambie St. 67.5 F and W. 27th Ave. 150 F) North East corner lot located in Cambie Corridor Phase 3 Land Development Site, with potential of 2.5 FSR for strata or rental, buildable approximately 25,312 SF. The OCP allows for construction of up to six storey buildings for strata or rental. There are several new developments in the vicinity and a large scale development at Oakridge Centre.