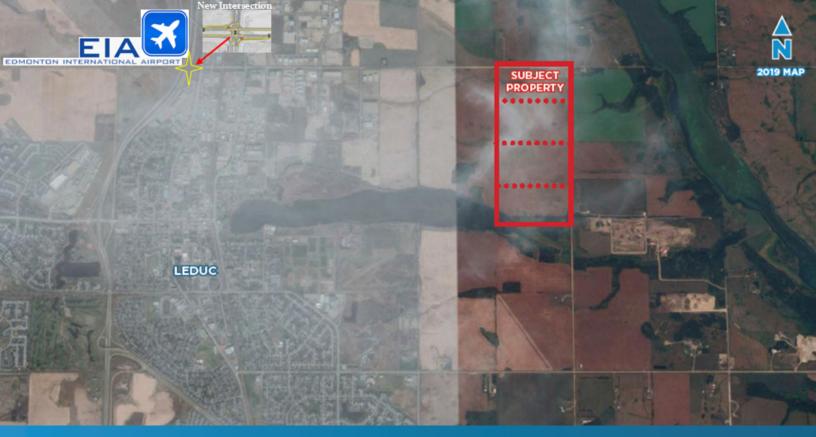

### TELFORD LAKE INDUSTRIAL LANDS

65 Avenue & Range Road 247, Leduc, AB

## PROPERTY HIGHLIGHTS

- Located 3.5 km from Airport
- Vendor Financing is Available
- First Developable Land East Telford Lake Area Structure Plan
- 4 x 80 Acre (+/-) Parcels of Land
- Vendor Willing to sell Smaller Portions of Land as little as 20 Acres (Purchase will be Responsible for Subdivision and Servicing Costs)

### PROPERTY INFORMATION

MUNICIPAL ADDRESS: 65 Avenue & Range Road 247, Leduc, AB

**LEGAL DESCRIPTION:** 4; 24; 49; 31; NE

**SIZE:** 320 Acres (+/-)

**ZONING:** Future Industrial Land

**POSSESSION:** Immediate/Negotiable