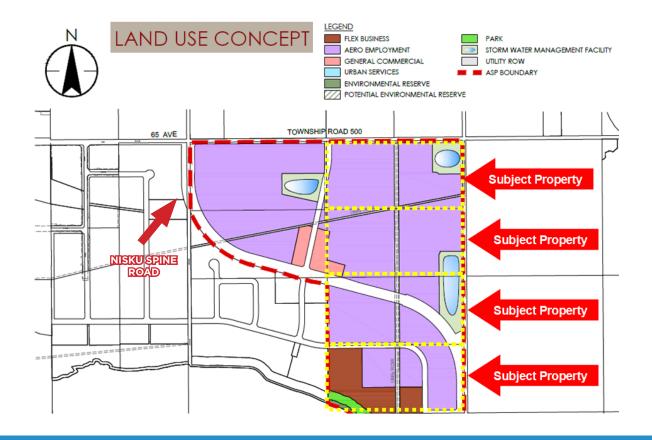

## PROPERTY HIGHLIGHTS

- Located 3.5 km from Airport
- Vendor Financing is Available
- First Developable Land East Telford Lake Area Structure Plan
- 4 x 80 Acre (+/-) Parcels of Land
- Vendor Willing to sell Smaller Portions of Land as little as 20 Acres (Purchase will be Responsible for Subdivision and Servicing Costs)

#### **KARIM BENSALAH**

**ASSOCIATE** 

Cell: 780.729.4382 Direct: 780.784.5357 Fax: 780.483.2277

karim@lizotterealestate.com

The Spine Road, which will link Range Road 245 and 250, is a major transportation corridor linking the East Telford area to the Edmonton International Airport and other major economic centres in the region. Site access separation from an existing or future signalized intersection is to be maximized adjacent to the Spine Road.