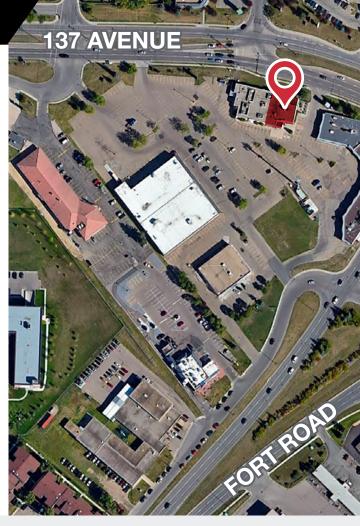

### **Property Features**

- Building recently refaced for an exciting new modern look
- Multi-tenant retail property with options up to  $4,450 \text{ sq.ft.} \pm$
- Existing patio opportunity
- Highly visible location with exposure to both 137 Avenue and Fort Road
- Centrally located between both commercial and residential areas
- Extensive parking facilities