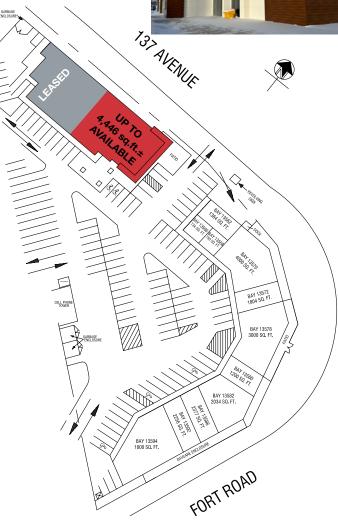

## 13558/13560 Fort Road NW

Edmonton, Alberta

### **Property Features**

- Building recently refaced for an exciting new modern look
- Multi-tenant retail property with options up to  $4,450 \text{ sq.ft.} \pm$
- Existing patio opportunity
- Highly visible location with exposure to both 137 Avenue and Fort Road
- Centrally located between both commercial and residential areas
- Extensive parking facilities