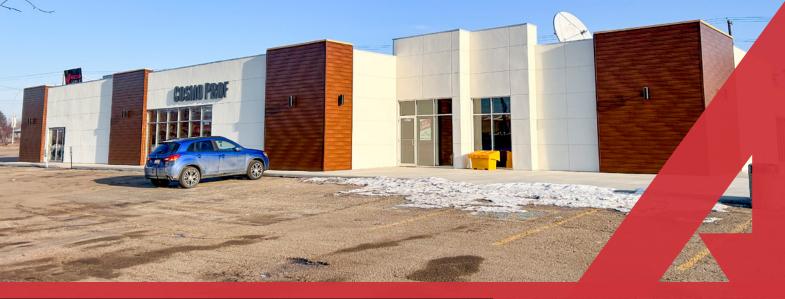

### **Property Features**

- Building recently refaced for an exciting new modern look
- Multi-tenant retail property with options up to  $4,450 \text{ sq.ft.} \pm$
- Existing patio opportunity
- Highly visible location with exposure to both 137 Avenue and Fort Road
- Centrally located between both commercial and residential areas
- Extensive parking facilities

### For Lease: Centre 137 High Exposure Retail Opportunity