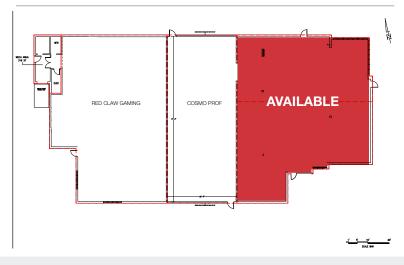

### **Property Features**

- Building recently refaced for an exciting new modern look
- Multi-tenant retail property with options up to  $4,450 \text{ sq.ft.} \pm$
- Existing patio opportunity
- Highly visible location with exposure to both 137 Avenue and Fort Road
- Centrally located between both commercial and residential areas
- Extensive parking facilities