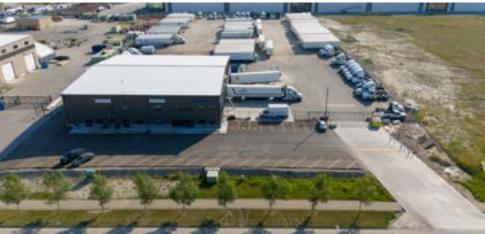

# 261188 Wagon Wheel Way, Rocky View County | For Sale

Brad Stone, Partner 403-613-2898 | brad@cvpartners.ca

#### Property Details

Land Use: DC-99

**Legal:** Lot 1, Block 8, Plan 0810343

Lot Size: 5.14 AC

Year Developed: 2023

**Total Building Size**: 18,480 SF

Warehouse Area: 6,000 SF

Shop Area: 7,480 SF

**Asking**: \$8,999,000

Situated on a 5.14-acre lot, this property boasts excellent access to key transport routes, including major thoroughfares and highways, providing seamless connections to surrounding industrial hubs. The DC-99 zoning provides versatility for a variety of industrial uses, making it an ideal investment for businesses looking for a developed site with immediate functionality.