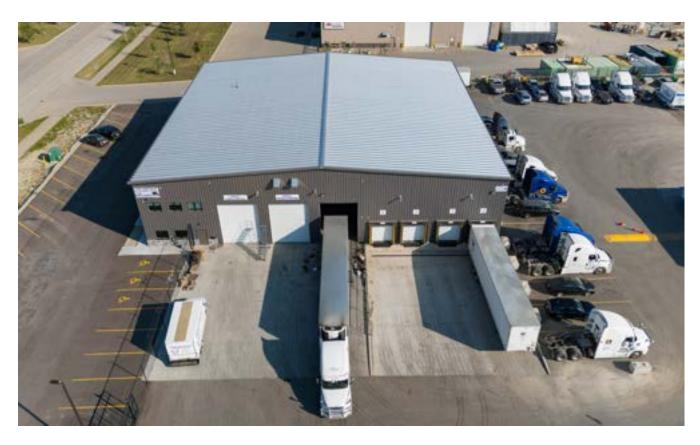

### Key Features

- Make-up air system
- Trench drains
- Two sumps
- Graveled, compacted yard
- Security gates with fully fenced yard
- 7 drive-in doors 14' x 18'
  (includes 3 drive-through bays)
- 4 dock doors 8'6" x 9'
- Power: 600 amp, 3-phase (tbv)