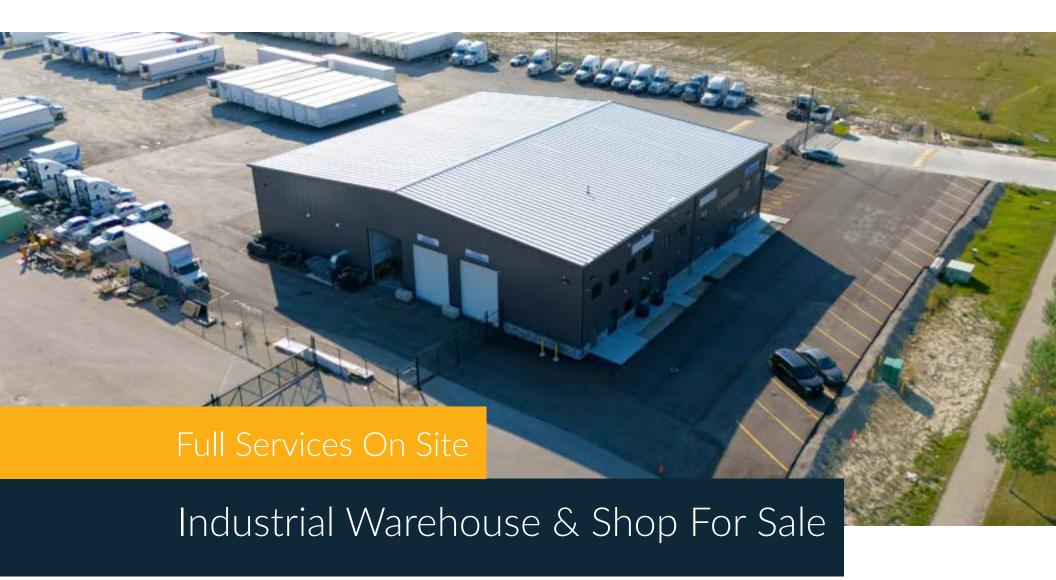

# 261188 Wagon Wheel Way, Rocky View County | For Sale

Brad Stone, Partner 403-613-2898 | brad@cvpartners.ca

**Asking**: \$8,999,000

Situated on a 5.14-acre lot, this property boasts excellent access to key transport routes, including major thoroughfares and highways, providing seamless connections to surrounding industrial hubs. The DC-99 zoning provides versatility for a variety of industrial uses, making it an ideal investment for businesses looking for a developed site with immediate functionality.