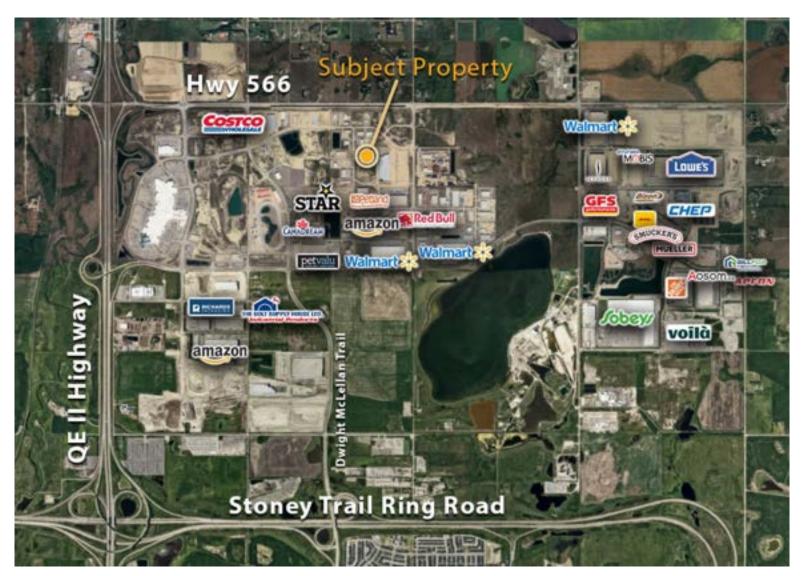

## 261188 Wagon Wheel Way, Rocky View County | Location

Brad Stone, Partner 403-613-2898 | brad@cvpartners.ca