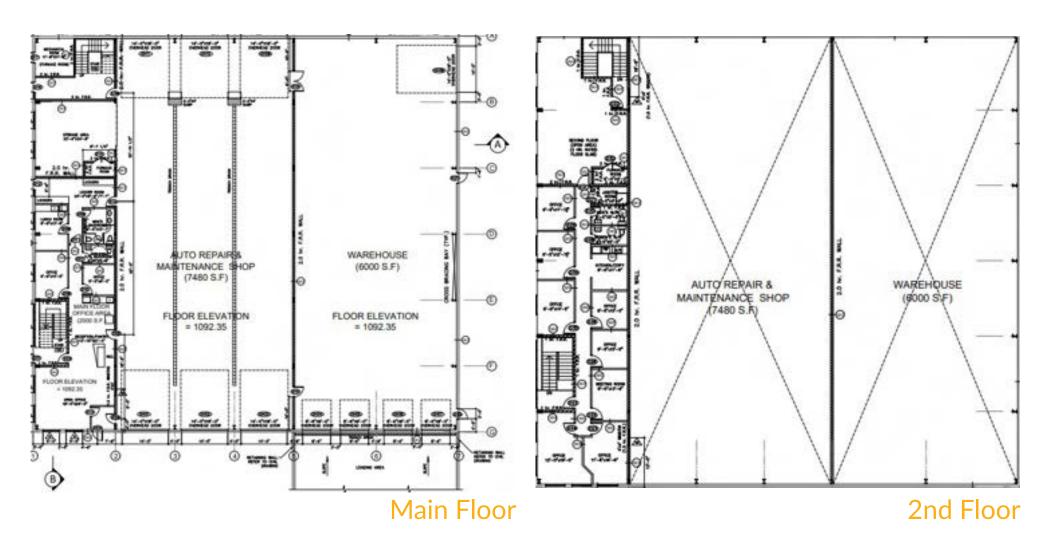

## 261188 Wagon Wheel Way, Rocky View County | **Building**

Brad Stone, Partner 403-613-2898 | brad@cvpartners.ca

#### Property Details

Land Use: DC-99

**Legal:** Lot 1, Block 8, Plan 0810343

Lot Size: 5.14 AC

Year Developed: 2023

**Total Building Size**: 18,480 SF

Warehouse Area: 6,000 SF

Shop Area: 7,480 SF

Main Floor Office: 2.000 SF

2nd Floor Office: 2,000 SF

2nd Floor Storage: 1,000 SF

Ceiling Height: 27'9

Operating Costs: Self managed, including taxes and insurance estimated at \$4.00/SF

**Taxes**: TBV

**Availability**: 45-days

### Key Features

- Make-up air system
- Trench drains
- Two sumps
- Graveled, compacted yard
- Security gates with fully fenced yard
- 7 drive-in doors 14' x 18'
  (includes 3 drive-through bays)
- 4 dock doors 8'6" x 9'
- Power: 600 amp, 3-phase (tbv)