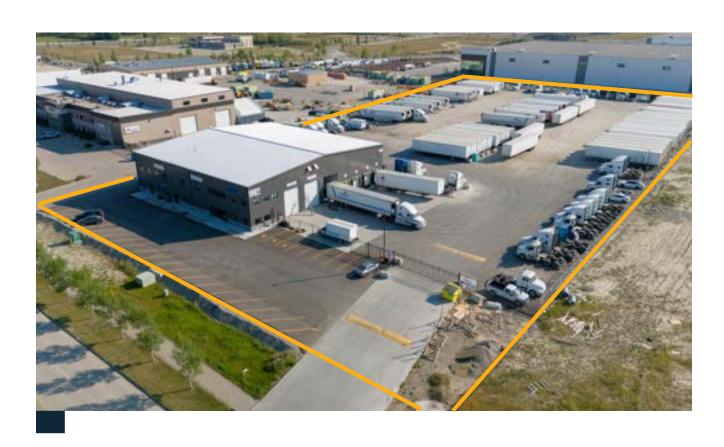

#### Property Details

Land Use: DC-99

**Legal:** Lot 1, Block 8, Plan 0810343

Lot Size: 5.14 AC

Year Developed: 2023

**Total Building Size**: 18,480 SF

Warehouse Area: 6,000 SF

Shop Area: 7,480 SF

**Asking**: \$8,999,000

Situated on a 5.14-acre lot, this property boasts excellent access to key transport routes, including major thoroughfares and highways, providing seamless connections to surrounding industrial hubs. The DC-99 zoning provides versatility for a variety of industrial uses, making it an ideal investment for businesses looking for a developed site with immediate functionality.