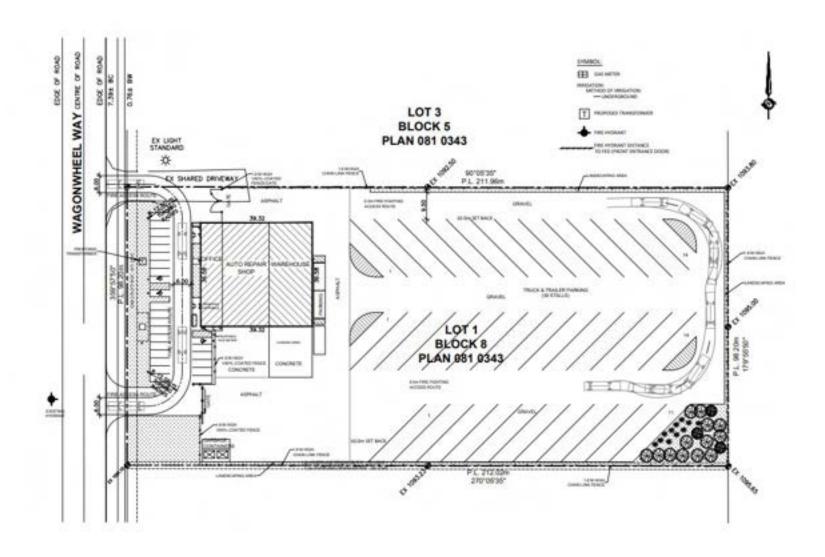

## 261188 Wagon Wheel Way, Rocky View County | Site Plan

Brad Stone, Partner 403-613-2898 | brad@cvpartners.ca