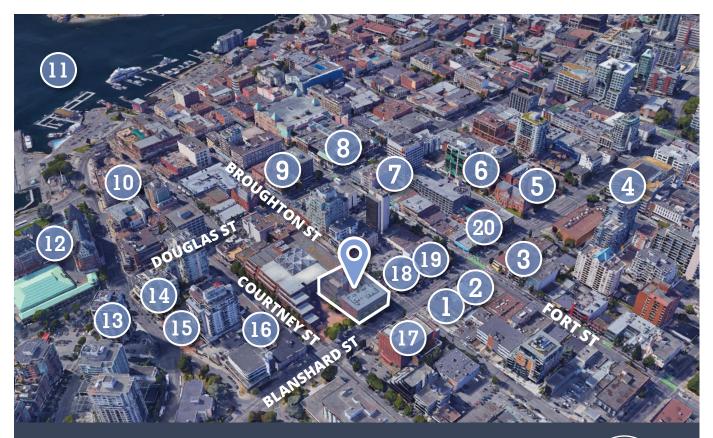

### Local Area Highlights

- 1. Discovery Coffee, Superflux Cabana
- 2. Be Love, Starbucks, Fishhook
- 3. Subway, Shiki Sushi, Baan Thai
- 4. Habit Coffee, Zambri's, Superbaba
- 5. Foo, Liquor Express
- 6. Empire Donuts, Yates Coffee Bar
- 7. Peacock Billiards, Cactus Club
- 8. The Bay Centre
- 9. TD Bank, Freshii, Pagliacci's
- 10. 10 Acres, Milano, Tractor

- 11. The Inner Harbour
- 12. Fairmont Empress Hotel
- 13. Bartholomews's Pub
- 14. Browns Socialhouse
- 15. Clive's Classic Lounge
- 16. Smith's Bar & Restaurant
- 17. Royal Theatre
- 18. Clarke & Co, Tikka Bar
- 19. L'Apero, Aegean Café
- 20. Italian Food Imports