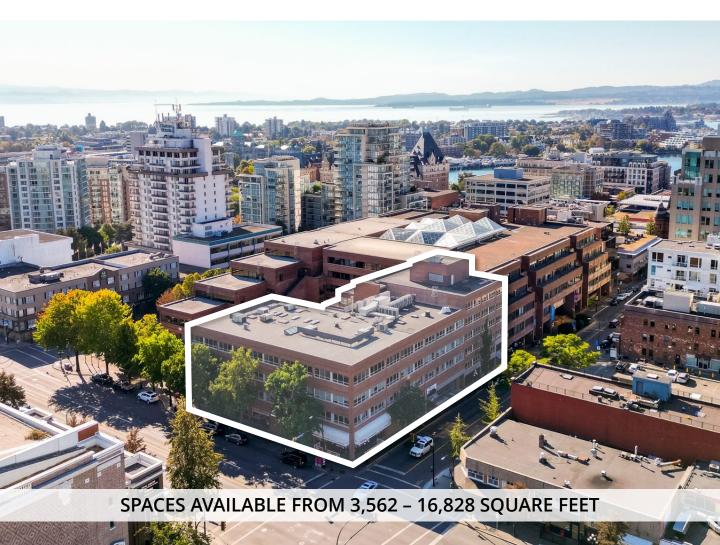

# For Lease

765-777 Broughton Street Victoria, BC

WELL-SITUATED OFFICE SPACES IN DOWNTOWN VICTORIA WITH FLEXIBLE DEMISING OPTIONS

James Murray\*, Vice President 250 382 3400

james.murray@avisonyoung.com
\*Personal Real Estate Corporation

#### **SIZES**

3,562 – 16,828 SF See floor plan insert for details!

### The Opportunity

Join excellent tenants such as Destination Greater Victoria, Benevity, and Checkfront at Waddington Square! This is an excellent chance to lease office space in one of Victoria's most desirable areas. The subject property has undergone substantial upgrades recently and can be demised in a variety of ways. All spaces benefit from being in warm shell or improved condition, ready to be built-out or renovated to suit tenant needs. Restaurants and services in the building include Kanpai Asian Eatery & Bar, Curry Club, Esquire Barber, West Coat Brazilian Jiu Jitsu and more!