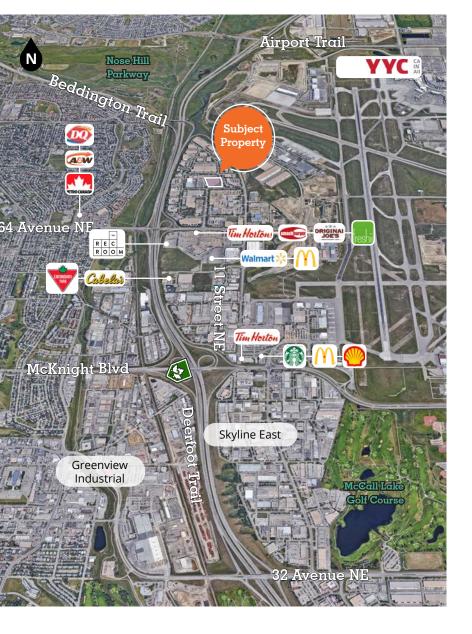

#### **Travel Times**

The YYC Airport is 7 mins North

Calgary downtown core is 10 mins South

Route 32 (Huntington) is a 1 min walk

Route 69 (Deerfoot Centre) is a 1 min walk South

#### **Location Highlights**

- Located in the Deerfoot Business
   Park with quick and easy vehicle
   access from Deerfoot Trail by way of
   the 64 Avenue NE exit
- Close proximity to the Calgary International Airport and the Calgary Downtown Core
- Situated just north of Deerfoot City, a 1.1 million square foot, newly redeveloped retail centre that includes shopping, dining and entertainment amenities serving northeast Calgary