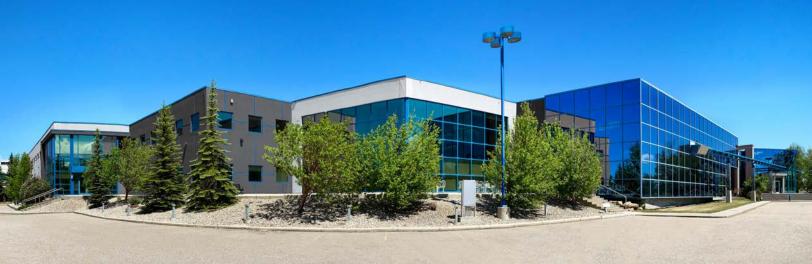

#### Highlights

- Two storey suburban office building with over 90,000 sq.ft. of rentable area
- Overhead loading doors available for main floor
- Exceptional parking ratio with 342 surface stalls equating to a ratio of 3.8 stalls per 1,000 rentable square feet
- Uniquely designed office building with the ability to be occupied by a single tenant or be demised to accommodate multiple tenants and a wide variety of uses
- 2 insulated dock doors with levelers, building wide sprinkler system, 600 volt/2000 amp electrical service for flex office / lab use.
- Accessible by two bus transit routes (32 and 69), with stops adjacent to the property

#### **Particulars**

| Address:           | 1120 - 68th Avenue NE                                              |
|--------------------|--------------------------------------------------------------------|
| Building area:     | 90,133 sf                                                          |
| Demising options   | 5,000 sf +                                                         |
| Site size:         | 5.76 acres                                                         |
| Occupancy:         | Q1 2023                                                            |
| Parking stalls:    | 342 Energized (3.8 / 1,000 sf)                                     |
| Land use:          | I-B (Industrial - Business District)<br>Medical will be considered |
| Lease rate:        | Market                                                             |
| Op. costs:         | \$14.15 / sf (est. 2023)                                           |
| Construction year: | 1997 - renovated 2012                                              |