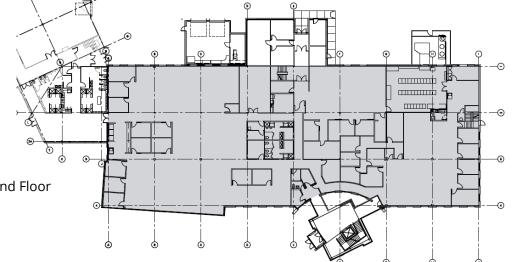

### North building 1st floor

19,872 sq.ft. Total Rentable Area - Main Floor Proposed demising options shown below can be restructured depending on Tenant's needs