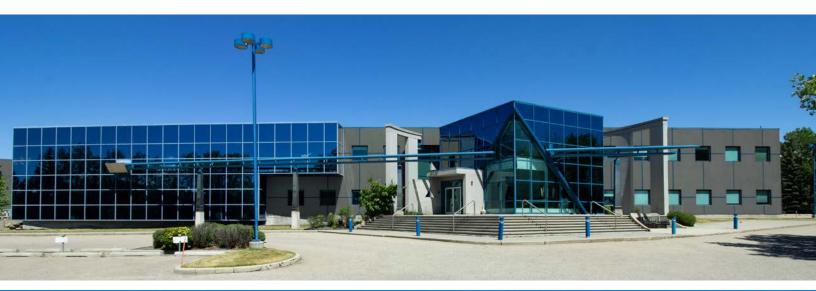

#### Highlights

- Two storey suburban office building with over 90,000 sq.ft. of rentable area
- Overhead loading doors available for main floor
- Exceptional parking ratio with 342 surface stalls equating to a ratio of 3.8 stalls per 1,000 rentable square feet
- Uniquely designed office building with the ability to be occupied by a single tenant or be demised to accommodate multiple tenants and a wide variety of uses
- 2 insulated dock doors with levelers, building wide sprinkler system, 600 volt/2000 amp electrical service for flex office / lab use.
- Accessible by two bus transit routes (32 and 69), with stops adjacent to the property

#### **Particulars**

| Address:           | 1120 - 68th Avenue NE                                              |
|--------------------|--------------------------------------------------------------------|
| Building area:     | 90,133 sf                                                          |
| Demising options   | 5,000 sf +                                                         |
| Site size:         | 5.76 acres                                                         |
| Occupancy:         | Q1 2023                                                            |
| Parking stalls:    | 342 Energized (3.8 / 1,000 sf)                                     |
| Land use:          | I-B (Industrial - Business District)<br>Medical will be considered |
| Lease rate:        | Market                                                             |
| Op. costs:         | \$14.15 / sf (est. 2023)                                           |
| Construction year: | 1997 - renovated 2012                                              |