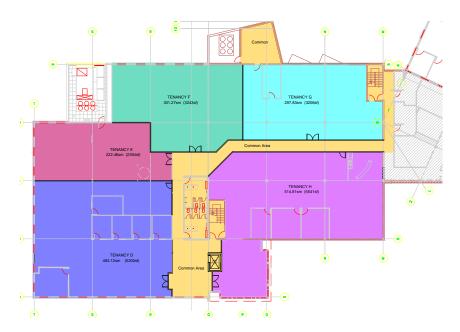

#### South building 1st floor

19,973 sq.ft. Total Rentable Area - Second Floor

#### South building 2nd floor

19,584 sq.ft. Total Rentable Area - Second Floor

Proposed demising options shown below can be restructured depending on Tenant's needs