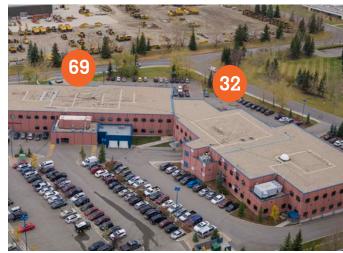

#### **Travel Times**

The YYC Airport is 7 mins North

Calgary downtown core is 10 mins South

Route 32 (Huntington) is a 1 min walk

Route 69 (Deerfoot Centre) is a 1 min walk South

#### **Location Highlights**

- Located in the Deerfoot Business
   Park with quick and easy vehicle
   access from Deerfoot Trail by way of
   the 64 Avenue NE exit
- Close proximity to the Calgary International Airport and the Calgary Downtown Core
- Situated just north of Deerfoot City, a 1.1 million square foot, newly redeveloped retail centre that includes shopping, dining and entertainment amenities serving northeast Calgary