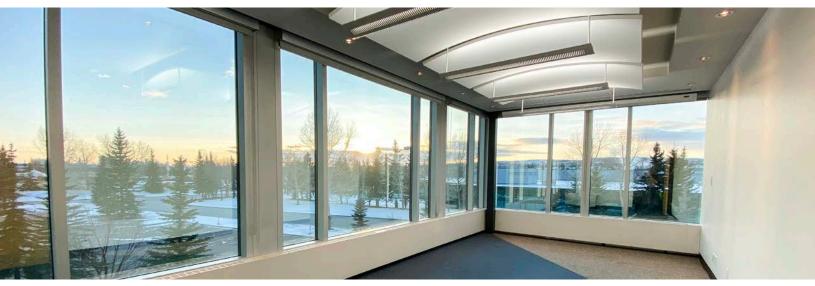

#### Highlights

- Two storey suburban office building with over 90,000 sq.ft. of rentable area
- Overhead loading doors available for main floor
- Exceptional parking ratio with 342 surface stalls equating to a ratio of 3.8 stalls per 1,000 rentable square feet
- Uniquely designed office building with the ability to be occupied by a single tenant or be demised to accommodate multiple tenants and a wide variety of uses
- 2 insulated dock doors with levelers, building wide sprinkler system, 600 volt/2000 amp electrical service for flex office / lab use.
- Accessible by two bus transit routes (32 and 69), with stops adjacent to the property