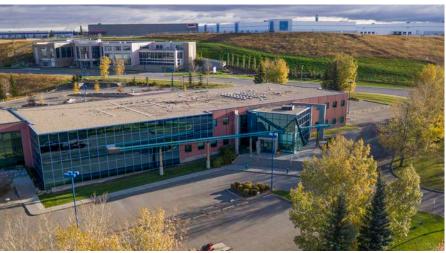

# For Lease

1120 - 68th Avenue NE Calgary AB

#### Highlights

- Two storey suburban office building with over 90,000 sq.ft. of rentable area
- Overhead loading doors available for main floor
- Exceptional parking ratio with 342 surface stalls equating to a ratio of 3.8 stalls per 1,000 rentable square feet
- Uniquely designed office building with the ability to be occupied by a single tenant or be demised to accommodate multiple tenants and a wide variety of uses
- 2 insulated dock doors with levelers, building wide sprinkler system, 600 volt/2000 amp electrical service for flex office / lab use.
- Accessible by two bus transit routes (32 and 69), with stops adjacent to the property

#### **Particulars**

| Address:           | 1120 - 68th Avenue NE                                              |
|--------------------|--------------------------------------------------------------------|
| Building area:     | 90,133 sf                                                          |
| Demising options   | 5,000 sf +                                                         |
| Site size:         | 5.76 acres                                                         |
| Occupancy:         | Q1 2023                                                            |
| Parking stalls:    | 342 Energized (3.8 / 1,000 sf)                                     |
| Land use:          | I-B (Industrial - Business District)<br>Medical will be considered |
| Lease rate:        | Market                                                             |
| Op. costs:         | \$14.15 / sf (est. 2023)                                           |
| Construction year: | 1997 - renovated 2012                                              |