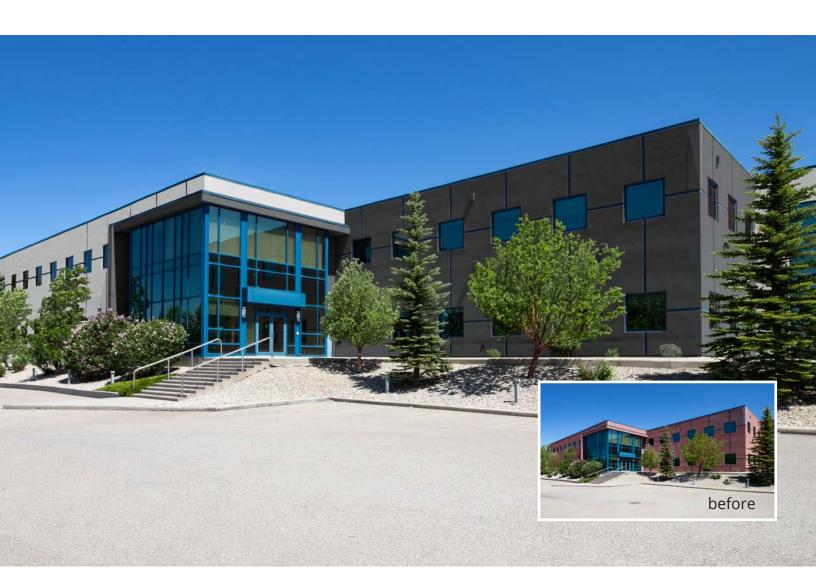

# For Lease

1120 - 68th Avenue NE Calgary AB

# Large office/flex space with a fresh new look!

Allan Zivot
Principal
403 232 4307
allan.zivot@avisonyoung.com

**Connor Khademazad** 

Associate 587 293 3363 connor.khademazad@avisonyoung.com

#### Highlights

- Two storey suburban office building with over 90,000 sq.ft. of rentable area
- Overhead loading doors available for main floor
- Exceptional parking ratio with 342 surface stalls equating to a ratio of 3.8 stalls per 1,000 rentable square feet
- Uniquely designed office building with the ability to be occupied by a single tenant or be demised to accommodate multiple tenants and a wide variety of uses
- 2 insulated dock doors with levelers, building wide sprinkler system, 600 volt/2000 amp electrical service for flex office / lab use.
- Accessible by two bus transit routes (32 and 69), with stops adjacent to the property