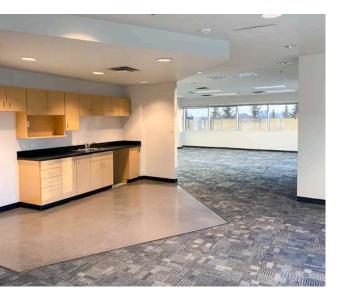

#### Highlights

- Two storey suburban office building with over 90,000 sq.ft. of rentable area
- Overhead loading doors available for main floor
- Exceptional parking ratio with 342 surface stalls equating to a ratio of 3.8 stalls per 1,000 rentable square feet
- Uniquely designed office building with the ability to be occupied by a single tenant or be demised to accommodate multiple tenants and a wide variety of uses
- 2 insulated dock doors with levelers, building wide sprinkler system, 600 volt/2000 amp electrical service for flex office / lab use.
- Accessible by two bus transit routes (32 and 69), with stops adjacent to the property