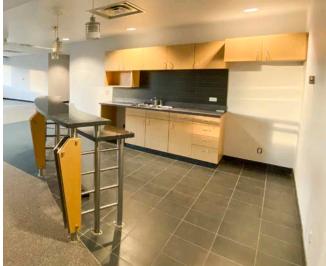

#### Highlights

- Two storey suburban office building with over 90,000 sq.ft. of rentable area
- Overhead loading doors available for main floor
- Exceptional parking ratio with 342 surface stalls equating to a ratio of 3.8 stalls per 1,000 rentable square feet
- Uniquely designed office building with the ability to be occupied by a single tenant or be demised to accommodate multiple tenants and a wide variety of uses
- 2 insulated dock doors with levelers, building wide sprinkler system, 600 volt/2000 amp electrical service for flex office / lab use.
- Accessible by two bus transit routes (32 and 69), with stops adjacent to the property