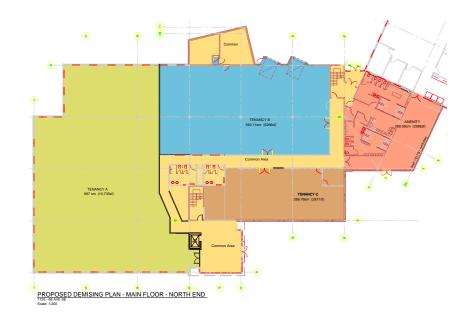

### North building 1st floor

19,872 sq.ft. Total Rentable Area - Main Floor Proposed demising options shown below can be restructured depending on Tenant's needs