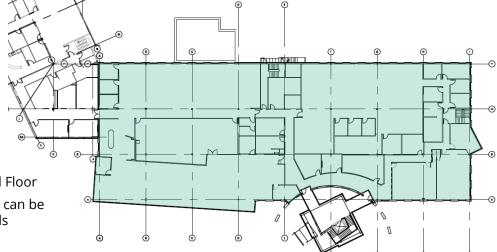

# North building 2nd floor

19,584 sq.ft. Total Rentable Area - Second Floor Proposed demising options shown below can be restructured depending on Tenant's needs