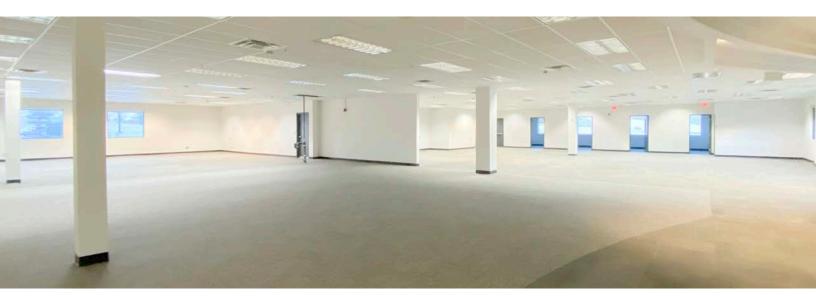

### North building 1st floor

19,872 sq.ft. Total Rentable Area - Main Floor Proposed demising options shown below can be restructured depending on Tenant's needs

# North building 2nd floor

19,584 sq.ft. Total Rentable Area - Second Floor Proposed demising options shown below can be restructured depending on Tenant's needs

#### South building 1st floor

19,973 sq.ft. Total Rentable Area - Second Floor

#### South building 2nd floor

19,584 sq.ft. Total Rentable Area - Second Floor

Proposed demising options shown below can be restructured depending on Tenant's needs