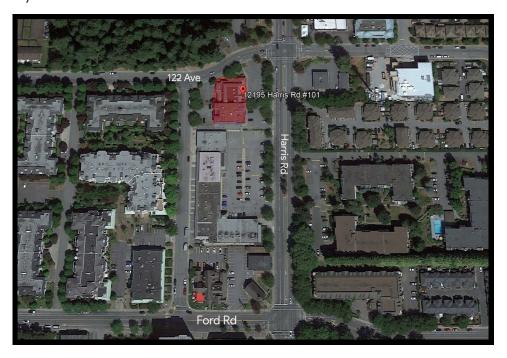

## The Location

Ground floor office facing Harris Road just north of Pitt Meadows city hall..