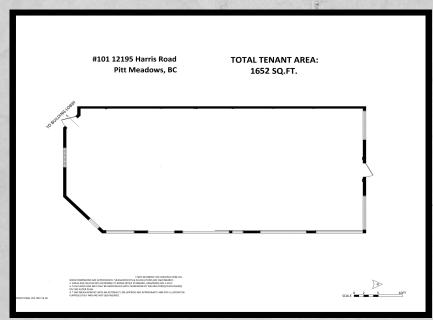

## SITE DETAILS

ZONING C-3 COMMUNITY COMMERCIAL

**SIZE** 1,652 SF

BASIC RENT \$23.00 SF

ADD'L RENT \$10.54 SF