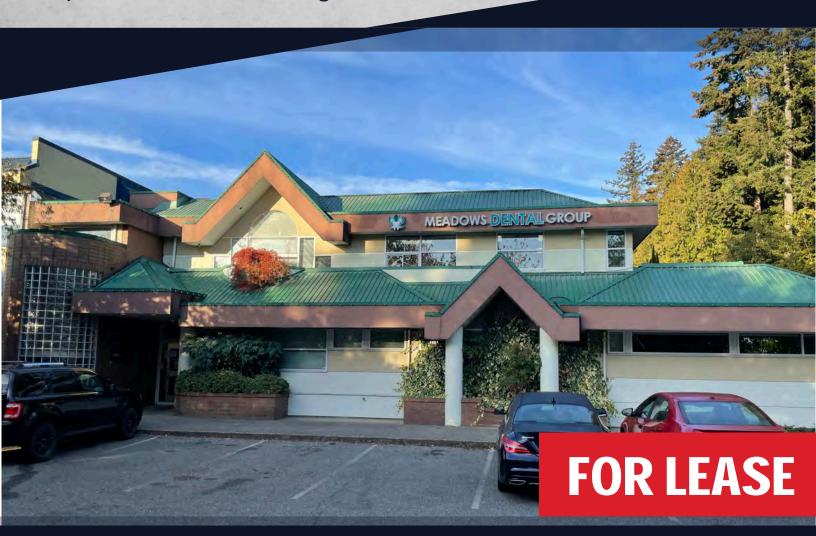

## The Location

Ground floor office facing Harris Road just north of Pitt Meadows city hall..

## **FOR LEASE**

101 - 12195 Harris Rd Pitt Meadows, BC

E & O: This communication is not intended to cause or induce a breach of an existing agency agreement. All information on the subject property was obtained from sources thought to be reliable and correct, however is not guaranteed by either agent Stephen Gammer PREC or RE/MAX Commercial Advantage.