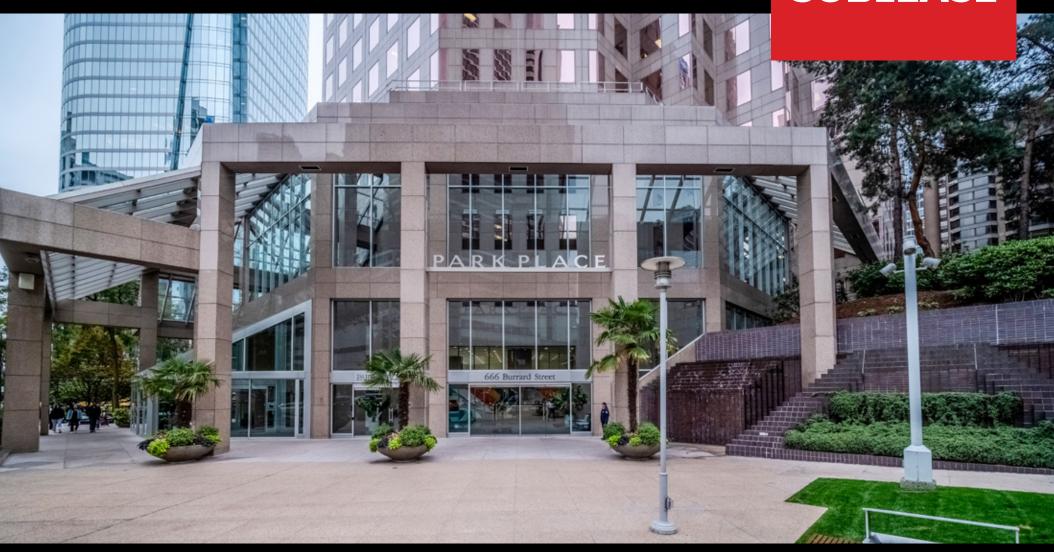

## **1590-666 BURRARD STREET, VANCOUVER**AAA OFFICE SPACE IN THE FINANCIAL DISTRICT

### **OVERVIEW**

William Wright Commercial is pleased to present an office space for sublease in one of the most desirable building in the Financial District of Downtown Vancouver. This office is comprised of one meeting room, one private office, a kitchenette and large open work space. Park Place is a 35 storey AAA-class office building located on the corner of Burrard and Dunsmuir Streets. The building has approximately 596,389 square feet of leasable space with the lower level occupied by a variety of shops and services.