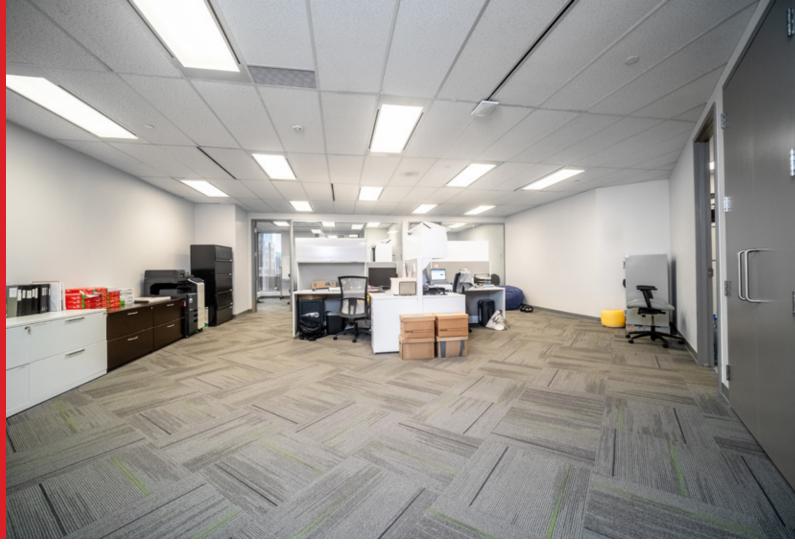

### **OVERVIEW**

William Wright Commercial is pleased to present an office space for sublease in one of the most desirable building in the Financial District of Downtown Vancouver. This office is comprised of one meeting room, one private office, a kitchenette and large open work space. Park Place is a 35 storey AAA-class office building located on the corner of Burrard and Dunsmuir Streets. The building has approximately 596,389 square feet of leasable space with the lower level occupied by a variety of shops and services.