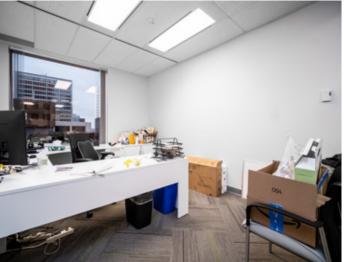

### **OVERVIEW**

William Wright Commercial is pleased to present an office space for sublease in one of the most desirable building in the Financial District of Downtown Vancouver. This office is comprised of one meeting room, one private office, a kitchenette and large open work space. Park Place is a 35 storey AAA-class office building located on the corner of Burrard and Dunsmuir Streets. The building has approximately 596,389 square feet of leasable space with the lower level occupied by a variety of shops and services.