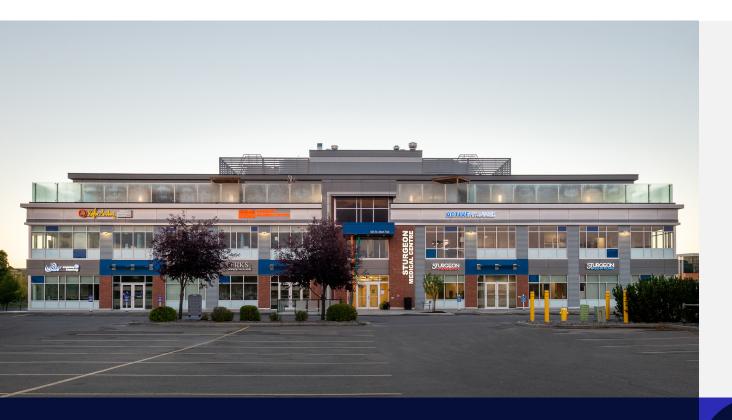

# Sturgeon Medical Centre

625 St. Albert Trail, St. Albert, Alberta

## Sturgeon Medical Centre

625 St. Albert Trail, St. Albert, Alberta

## **Property Description**

Sturgeon Medical Centre is a three-storey, 43,673 square foot medical office building located in the heart of St. Albert, directly adjacent to the Sturgeon Community Hospital. The newly-constructed building offers excellent visibility along St. Albert Trail and features a diversified tenant mix that includes a walk-in clinic, diagnostic imaging, and a pharmacy. Sturgeon Medical Centre is easily accessed by car or public transportation, and features abundant free parking for patients and visitors. The building features a modern and efficient design, prominent exterior signage opportunities, and an underground parkade.