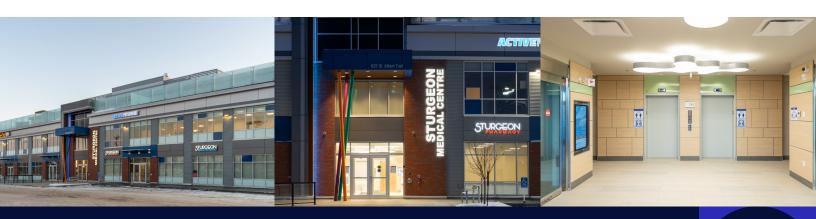

## **Property Description**

Sturgeon Medical Centre is a three-storey, 43,673 square foot medical office building located in the heart of St. Albert, directly adjacent to the Sturgeon Community Hospital. The newly-constructed building offers excellent visibility along St. Albert Trail and features a diversified tenant mix that includes a walk-in clinic, diagnostic imaging, and a pharmacy. Sturgeon Medical Centre is easily accessed by car or public transportation, and features abundant free parking for patients and visitors. The building features a modern and efficient design, prominent exterior signage opportunities, and an underground parkade.