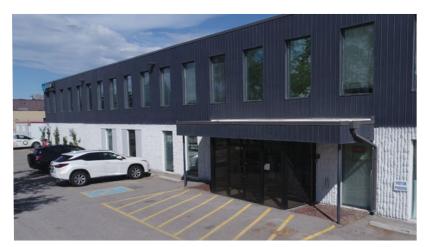

## **Westcan Industrial**

1324 36 Avenue NE, Calgary, AB

- McCall Industrial District is located in close proximity to Deerfoot Trail, the 32nd Avenue commercial corridor, as well as the Calgary International Airport
- Substantial main floor / showroom and mezzanine office area
- Well located property with quick access to 32nd Ave, McKnight Blvd and Deerfoot Trail
- Lots of power into the building
- Recently renovated
- Abundant on-site parking