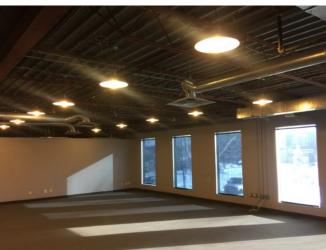

## **Westcan Industrial**

1324 36 Avenue NE, Calgary, AB

- McCall Industrial District is located in close proximity to Deerfoot Trail, the 32nd Avenue commercial corridor, as well as the Calgary International Airport
- Substantial main floor / showroom and mezzanine office area
- Well located property with quick access to 32nd Ave, McKnight Blvd and Deerfoot Trail
- Lots of power into the building
- Recently renovated
- Abundant on-site parking