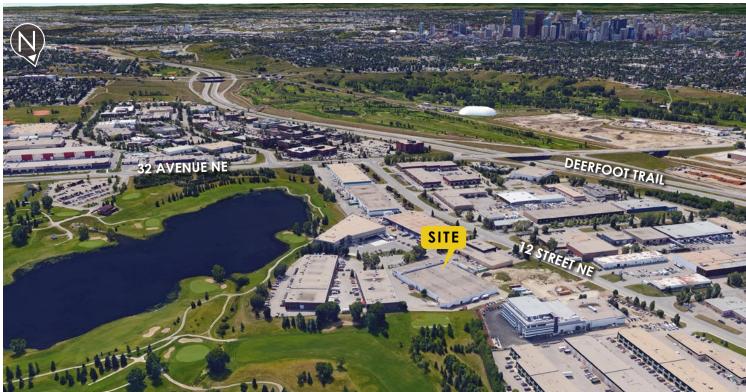

## **Westcan Industrial**

1324 36 Avenue NE, Calgary, AB

- McCall Industrial District is located in close proximity to Deerfoot Trail, the 32nd Avenue commercial corridor, as well as the Calgary International Airport
- Substantial main floor / showroom and mezzanine office area
- Well located property with quick access to 32nd Ave, McKnight Blvd and Deerfoot Trail
- Lots of power into the building
- Recently renovated
- Abundant on-site parking