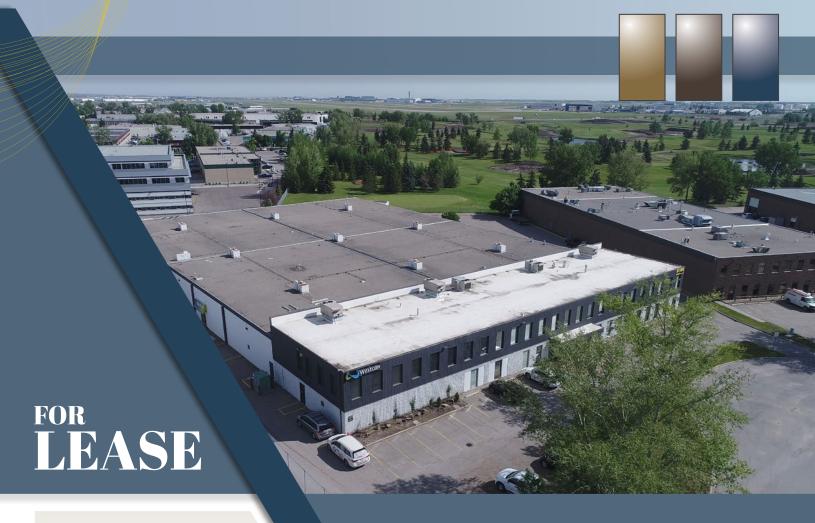

## **Westcan Industrial**

1324 36 Avenue NE, Calgary, AB

- McCall Industrial District is located in close proximity to Deerfoot Trail, the 32nd Avenue commercial corridor, as well as the Calgary International Airport
- Substantial main floor / showroom and mezzanine office area
- Well located property with quick access to 32nd Ave, McKnight Blvd and Deerfoot Trail
- Lots of power into the building
- Recently renovated
- Abundant on-site parking

## **Westcan Industrial**

1324 36 Avenue NE, Calgary, AB

This document has been prepared by Blackstone Commercial for advertising and general information only. Although information has been obtained from sources deemed reliable, Blackstone Commercial and/or their representatives, brokers or agents make no guarantees, representations or warranties of any kind, expressed or implied, regarding the information including, but not limited to, warranties of content, accuracy and reliability. Blackstone Commercial excludes unequivocally all inferred or implied terms, conditions and warranties arising out of this document and excludes all liability for loss and damages arising therefrom. © 2021, All rights reserved. This document is the copyrighted property of Blackstone Commercial.