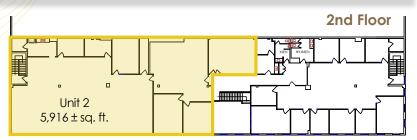

## **Property Details**

Leasable Area

| Unit                                |                 | Net Rate | Op Costs   |
|-------------------------------------|-----------------|----------|------------|
| Unit 11                             | 2,199± sq. ft.  | LEASED   |            |
| Unit 21                             | 5,916 ± sq. ft. | Market   | \$4.48 psf |
| <sup>1</sup> Office space available |                 |          |            |