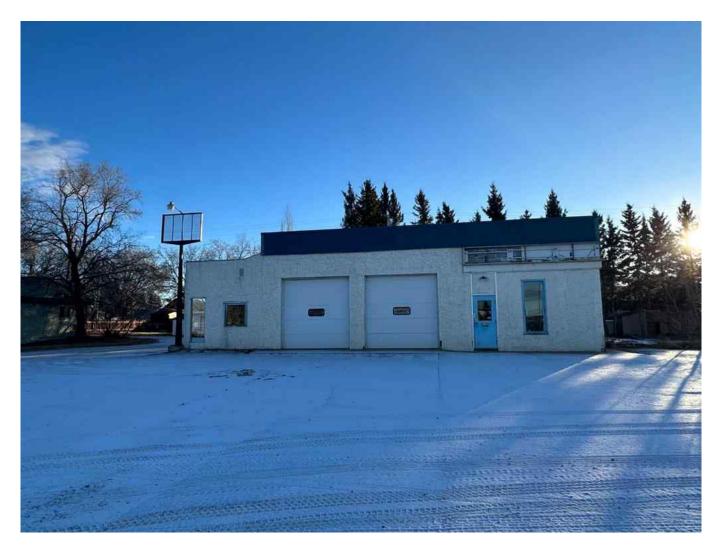

## 5413 College Drive Vermilion, Alberta - \$185,000

Prime location with high traffic flow on College Drive! Located right across the street is the Vermilion Stadium and Agricultural Society grounds. Lakeland College is right next door and attracts thousands of students annually. The possibilities are endless with this location. Zoned C2 gives a multitude of opportunities to develop your business. The building offers over 1700 sq ft of space to customize to your specific needs. Office space off the front entrance with 2 bays facing College Drive. The east side addition was added giving a side entrance and an additional bay with back alley access. Situated on 4 lots, this property is a great opportunity to invest in the

## thriving and active community of Vermilion.

Courtesy Of: Real Estate Centre - Vermilion

Photos Coming Soon Real Estate Centre Taber RealEstate Centre - Taber <u>heleen@heleenjacobsen.ca</u> P: 403-223-4001 M: 403-223-4001